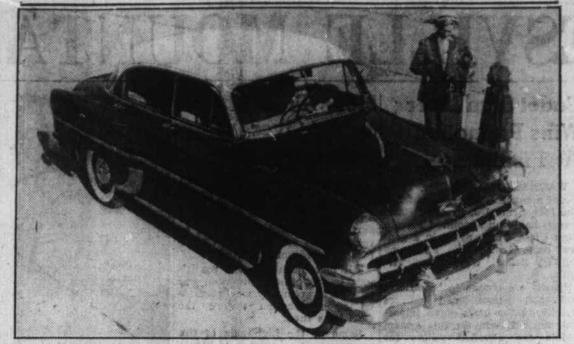

THE 1954 CHEVROLETS will make their local debut in the showrooms of the Watkins Motor Co.

on Main St. Illustrated is the two-toned four-door sedan in the "210" series.

# Road Rule Recor

PHILADELPHIA (AI sign on the back of a P truck: 'Dim Dem Dam Lite

The new 1954 Chevrolet Bel Air 4-door sedan.

great series, Chevrolet offers the most beautiful

of models in its field. Powerglide automatic tran