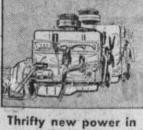

all models

Now, in Powerglide models, is the more powerful "Blue-Flame 125" gine. Gearshift models offer the more powerful "Blue-Flame 115."

SYMBOL OF

New, lower price

Chevrolet Power S

power steering

SAVINGS