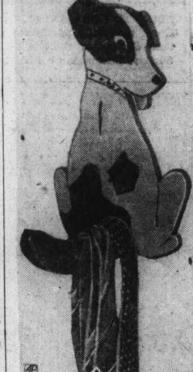

> And, remember, you save time when you call by number

SOUTHERN BELL TELEPHONE AND TELEGRAPH COMPANY

Makes a Gift

To Let Them

Put On Dog

YOUR BOY can put on the dog if you make this tie rack.

THOSE CHRISTMAS TIES they're seomething for putting on

This is a dandy project for the home workshop. It will prove that a dog-even a plywood dog-can be man's best friend. The crumpled cravat look can

neatly over the tail of this plywood The dog is cut from 3/8th inch solid or plywood stock and painted

the drawing. The tail, which furnishes the tie support, is fastened in place by means of two flat head wood screws inserted from the back of the cut-

HOW TO DRAW your design on squared paper. Note how tail is fashioned.