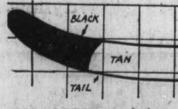

This is a dandy project for the home workshop. It will prove that a dog-even a plywood dog-can be man's best friend. The crumpled cravat look can

neatly over the tail of this plywood The dog is cut from 3/8th inch solid or plywood stock and painted

the drawing. The tail, which furnishes the tie support, is fastened in place by means of two flat head wood screws inserted from the back of the cut-

HOW TO DRAW your design on squared paper. Note how tail is fashioned.