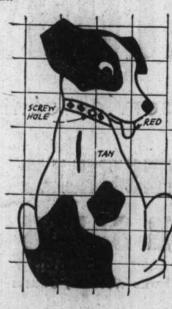

> And, remember, you save time when you call by number

SOUTHERN BELL TELEPHONE AND TELEGRAPH COMPANY

Makes a Gift

To Let Them

Put On Dog

YOUR BOY can put on the dog if you make this tie rack.

THOSE CHRISTMAS TIES they're seomething for putting on

This is a dandy project for the home workshop. It will prove that a dog-even a plywood dog-can be man's best friend. The crumpled cravat look can

neatly over the tail of this plywood The dog is cut from 3/8th inch solid or plywood stock and painted

the drawing. The tail, which furnishes the tie support, is fastened in place by means of two flat head wood screws inserted from the back of the cut-

HOW TO DRAW your design on squared paper. Note how tail is fashioned.