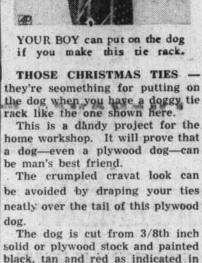

> And, remember, you save time when you call by number

SOUTHERN BELL TELEPHONE AND TELEGRAPH COMPANY

Makes a Gift

To Let Them

Put On Dog

YOUR BOY can put on the dog if you make this tie rack.

THOSE CHRISTMAS TIES they're seomething for putting on

This is a dandy project for the home workshop. It will prove that a dog-even a plywood dog-can be man's best friend. The crumpled cravat look can

neatly over the tail of this plywood The dog is cut from 3/8th inch solid or plywood stock and painted

the drawing. The tail, which furnishes the tie support, is fastened in place by means of two flat head wood screws inserted from the back of the cut-

HOW TO DRAW your design on squared paper. Note how tail is fashioned.