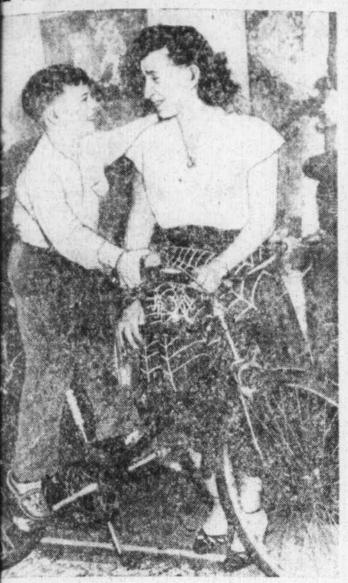

SAVE AT BELK'S

TREMENDOUS SAVINGS

PULEO, 8, a victim of leukemia, sees a dream come true as he a shiny, red bicycle by a family friend, Mrs. Mildred Meade, ark, N. J., who bought it at a police auction rate for \$1. Some is and girls were waiting to bid on the blke when word got that it would mean great happiness to a boy doomed by the ancer disease. Jackie, who has been unable to walk for more month, will "take it for a ride, right away." (International)