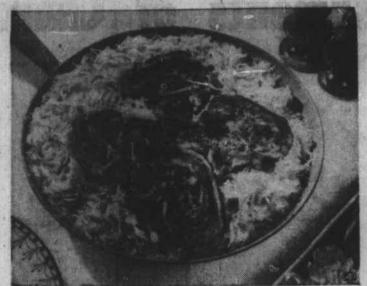

EARLE-CHESTERFIELD MILL CO.

Asheville, N. C.

SAUERKRAUT AND DICED APPLE surrounds skillet pork chops

SAUERKRAUT WITH CRUNCHY APPLE garnishes frankfurters.

By CECILY BROWNSTONE Associated Press Food Editor

THAT PENNSYLVANIA DUTCH combination of apples and sauerkraut "goes good" with pork chops and with frankfurters. Team the chops with the apples and sauerkraut in a skillet. To serve with the frankfurters, cook the kraut and apples separately.

AMISH KRAUT AND PORK CHOPS

Ingredients: 2 tablespoons butter or margarine, 4 loin pork chops 1 can (1 pound and 3 ounces) sauer kraut, 2 tablespoons brown sugar, 2 tablespoons finely chopped onion 1 medium-sized apple.

Method: Melt butter in 10-inch skillet; add pork chops and brown well on both sides. Stack pork chops at one side of pan. Turn sauerkraut (including juice) into skillet; sprinkle with brown sugar and onion; mix well. If apple is red-skinned, peel may be left on; core and dice, Add apple to skillet. Arrange chops at bottom of pan with sauerkraut around them. Cook slowly until pork chops are thoroughly cooked; to test for doneness, cut a small slit near bonemeat shoudl be white. Pork chops will take 30 minutes to 1 hour to cook thoroughly, depending on