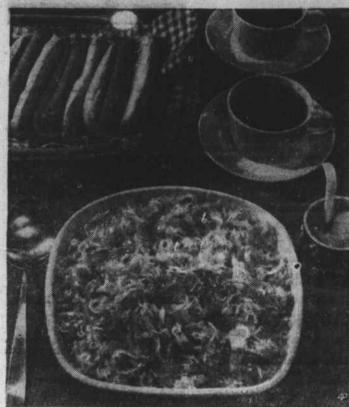

EARLE-CHESTERFIELD MILL CO.

Asheville, N. C.

SAUERKRAUT AND DICED APPLE surrounds skillet pork chops

SAUERKRAUT WITH CRUNCHY APPLE garnishes frankfurters.

By CECILY BROWNSTONE Associated Press Food Editor

THAT PENNSYLVANIA DUTCH combination of apples and sauerkraut "goes good" with pork chops and with frankfurters. Team the chops with the apples and sauerkraut in a skillet. To serve with the frankfurters, cook the kraut and apples separately.

J. B. SILER Clerk of the Superior Court Haywood County,

North Carolina

2617-F 23 M 1-8-15

thickness, Makes 4 servings, Note: A smaller can of sauer- garine called for, if desired, kraut than the one specified may be used. Some of the fat from Ingredients: 4 medium-sized ap- Method, Mix apples, water and with frankfurters and rolls. Makes the chops may be tried out and ples (pared, cored and diced), 1/2 sugar. Cook over moderate heat, enough for 8 frankfurters.

used instead of the butter or mar-garine called for, if desired. (1 pound and 3 ounces) sauerkraut are soft. Add sauerkraut and heat (drained). (drained).

One Visit Will Prove You Get MORE ... MORE ... At