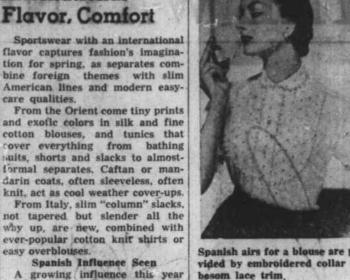

favorite with the junior high set. also prominent. Side-slit sari dresses styled in with other Orient-inspired fash- pigskin. Many are washable.

SUITED TO SUITS

Spanish airs for a blouse are provided by embroidered collar and besom lace trim,

#### Leather Garments **Get Spring Nod**

wear are apricot, yellow, mint,

Sportswear Has

Flavor, Comfort

International

care qualities.

easy overblouses

ing in importance.