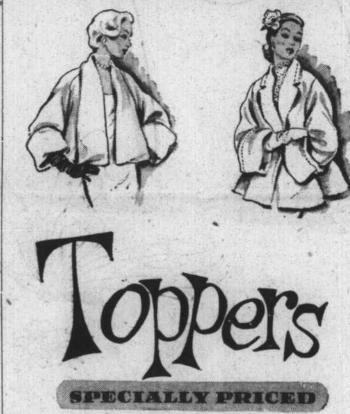

#### For This Spring Bargain Festival

.. our surprise sale of new-season shortie coas. A summer necessity for overall coverage night and day, at home or away . . . each is now priced far below the sum you'd expect to pay for such beauties. Hurry for best selection.

weight blend of wool

Tailored topper with trim revers and stitch Reg. \$26.95 ...... \$21.95

Town-Country topper of washable orlon that stays fluffy. Reg. \$29.95 \$23.95

Also - See Our Delightful Selection of Linen, Faille and Taffeta, All-Weather