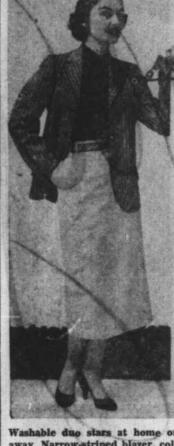

Washable duo stars at home or away, Narrow-striped blazer, col-or-matched shirt in Sanforized cotton twill,