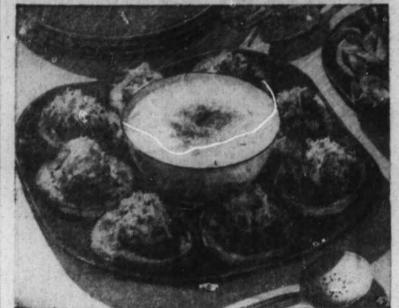

## Ladies' Lunch — What's Cooking?

EGG PLANT, CRABMEAT AND CHEESE SAUCE , , for ladies

By CECILY BROWNSTONE Associated Press Food Editor

AND THE PROPERTY OF THE PARTY AND A REST OF THE PARTY AND

THE GIRLS coming for lunchfirecrackers to frighten off ele- per, mixed with French dressing, sauces, parsley sprigs, and you're all set. For dessert have Method: Separate caps and stems

EGGPLANT AND CRABMEAT LUNCHEON DISH

Ingredients: 1/4 pound (mediumsmall) mushrooms, 2 tablespoons con? Then you might like to serve butter or margarine, 3 tablespoons something different: a combination minced onion, I tablespoon mincof eggplant, crabmeat and cheese ed parsley. 14 teaspoon salt, 12 sauce. With it bring on hot bis- teaspoon dry mustard, I teaspoon cuits and a saiad of tomate wedges. Jemon juice, 1 can (6 ounces) crab-Farmers in Ceylon are using chicory or escarole and green pep- meat, pan-fried eggplant, cheese

melon and some bar-type cookies of mushrooms; chop stems fine. Melt butter in 8-inch skillet; add herds which are profitable tourist for those who aren't weight-watchlightly browned, turning often, over moderate heat, Remove caps from skillet; add chopped mushroom stems and onion to butter in skillet. Cook slowly about 5 minutes. Stir in parsley, salt, mustard and lemon juice, Rinse crabmeat in cold water; drain; pemove cartilage and flake; stir into mushroom stem mixture in skillet; push to one side. Arrange cooked mushroom caps on other side of skillet; reheat. Arrange hot pan-fried eggplant on serving plates; spread with most of crabmeat mixture: top with mushrooms; stuff mushroom caps with remaining crabmeat mixture. Garnish with parsley sprigs. Serve with hot Cheese Sauce. Makes 4 servings

CHEESE SAUCE

Ingredients: 212 tablespoons butter, 212 tablespoons flour, 114 cups milk, 34 cup medium-fine grated natural cheddar cheese.

Method: Melt butter in top of double boiler over low heat; stirin flour; remove from heat, Gradually add milk stirring until smooth after each addition. Return to direct moderately low heat; cook and stir constantly until thickened. Place over hot (not boiling) water; stir in cheese until melted. Cover and keep warm over hot water.

PAN-FRIED EGGPLANT Ingredients: 1 eggplant (84 pound), 2 tablespoons flour, 14 teaspoon salt, 2 tablespoons but-

Method: Wash eggplant and reround slices about 14-inch thick. You should have 8 good-sized slices from center of eggplant and about 4 small slices from ends Mix flour and salt on a sheet of waxed paper; dip eggplant slices on both sides in flour, Meli butter in 12-inch skillet; place as many eggplant slices as possible in skillet; fry slowly until golden brown on both sides and cooked through, As some slices get done, stack them at side of skillet and fry remain-