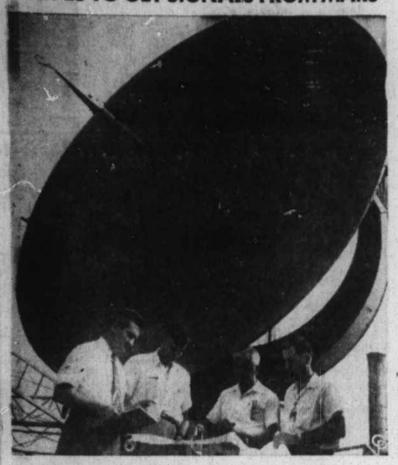

HOPING TO RECEIVE radio signals from Mars when it reaches its nearest point to earth, four members of a scientific team make tests in Washington of a giant "radio ear" to be used in the experiment. The device is a radio receiver with a 50-foot parabolic reflector similar to the one used to pick up signals from Venus. It is set up in the U.S. Naval research inboratory. (International Soundphoto)

### HOPES TO GET SIGNALS FROM MARS Asbury Bradley Celebrates 86th Birthday

By MRS, C. L. BRADLEY Community Reporter

Asbury Bradley celebrated his 86th birthday Sunday with a pienie dinner at the Heintooga picnic grounds. His children, present for the occasion, were Sam Bradley, Mr. and Mrs. Ray Evadley, and Mr. and Mrs. Grover Caldwell. A number of grandchildren and greatgrandchildren also attended.