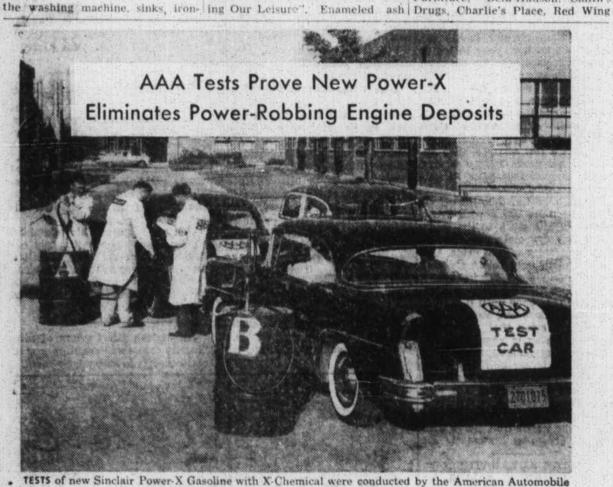

Want ads bring quick results

Exclusive X-Chemical in Sinclair Power-X

## **Increases Power in Older Cars Retains Peak Power in New Cars**

Association. Using both new and old cars, tests were equivalent to 4 years of typical driving.

CUTS OPERATING COSTS IN ALL CARS - Because it eliminates power-robbing engine deposits, new Sinclair Power-X Gasoline increases power, cuts operating costs as you drive.

90% MORE EFFECTIVE than any other gasoline additive in preventing spark plug fouling. (Other gasoline additives actually build up harmful deposits of their own.)

70% MORE EFFECTIVE in preventing power loss from preignition. After just 3 tankfuls of new Sinclair Power-X, you can feel the improvement in power and performance.

ALL CARS NEED IT - ONLY SINCLAIR HAS IT! See your Sinclair Dealer and power up with new Sinclair Power-X.

NEW SUPER-PREMIUM GASOLINE