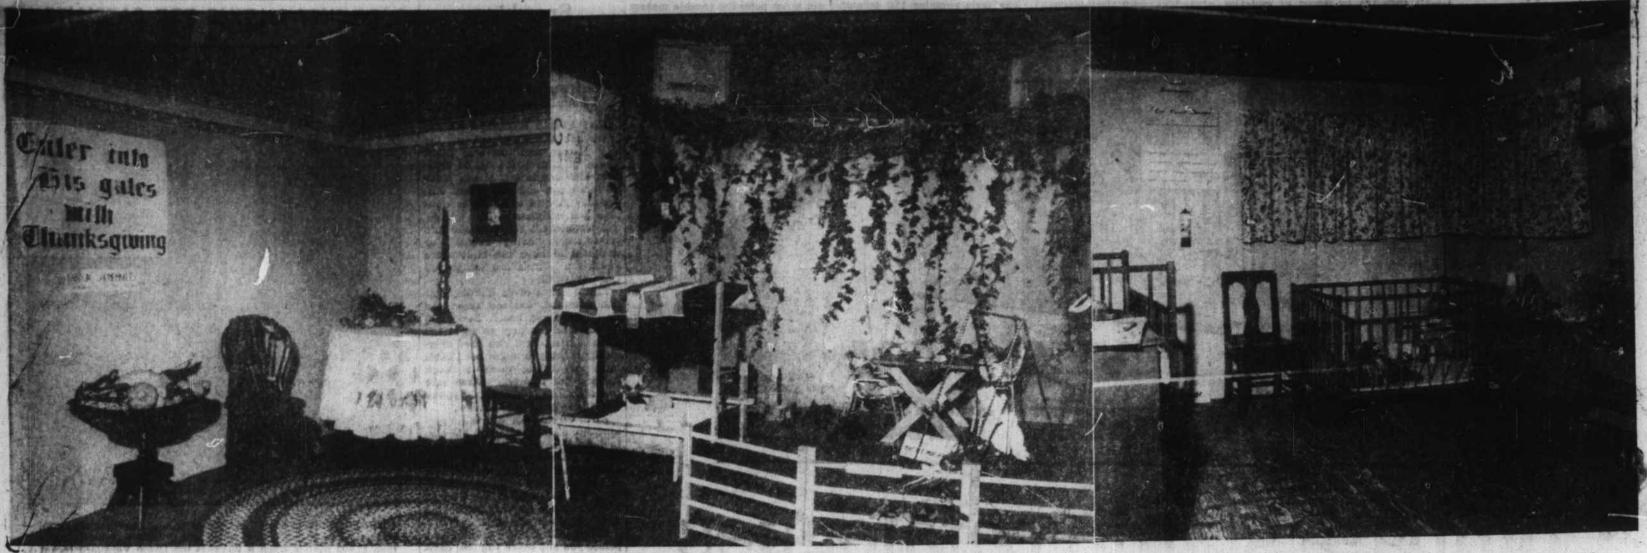

CANTON HOMEMAKERS used the theme Thanksgiving for their attractive booth -marked with simplicity, and colorful, A blue ribbon award winner.

LAKE JUNALUSKA Club exhibit featured outdoor living for children-a fencedin area, sand box, tea tables, swing, and blocks. A blue ribbon winner,

HAPPY HOMEMAKERS club was a model family nursery, well arranged, with appropriate books, toys, furniture and lighting. A blue ribbon booth,

coming to Balsam for approximate-

See a different TV elrous every Suturday. Sealtest "BIG TOP"

Center of interest was a mannekin dressed as a bride, holding a bouquet of white flowers

CRABTREE - HYDER MOUNrett Funeral Home, T. S. Morrison and Foard, The Toggery, Moody Rulane, Leatherwood and Francis canned foods, and household Esso. Massie's Department Store. MORNING STAR exhibited "The equipment,

> SOUTH CLYDE completed the BEAVERDAM displayed "Plan-theme with "Christmas in the

> > Motor, Garrett Furniture, Eagle Stovall's, Firestone Home and