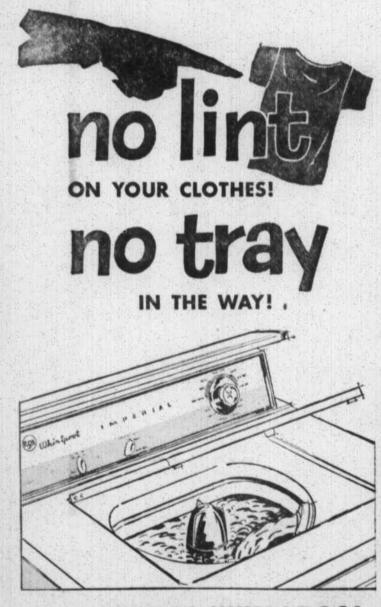

## **New '57 RCA WHIRLPOOL**

—the automatic washer with built-in lint filter

Now a lint filter that's out of the way-no tray! Nothing to interfere with loading! Filters out lint full-time, automatically, even when water level is low. Two washing speeds, too-Normal for your regular wash, Gentle for your finer things. See it now. Choose from all-porcelain white or smart new Matchmaker colors.