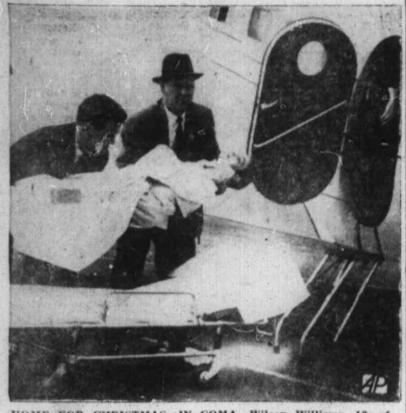

HOME FOR CHRISTMAS-IN COMA-Wilson Williams, 13, of Birmingham, Ala., who was injured in an automobile accident near Shelby Nov. 6, is being placed aboard a private plane at Charlotte for flight beck home. He has been unconscious ever since the accident, Charlotte Observer reporter Kays Gary (left) and ambulance attendant Bud Walker life the coma-stricken boy onto (AP Wirephoto).