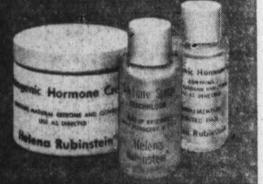

### Helena Rubinstein's Estrogenic Hormone Treatments

and Oil smooth away age signs, tension lines-help you look years younger! They help the under-skin to hold essential moisture, filling out the surface and smoothing wrinkles. And it costs so little to look younger-during this limited-time offer you save dollars! Try a complete night and day treatment for face and throat. Try the same treatment plus fabulous estrogenic make-up. Start now-see a gratifying difference in days.

# for Younger Looking Skin

Helena Rubinstein's Estrogenic Hormone Cream

#### Night and Day Treatment and Make-up

Estrogenic Hormone Cream helps face look years younger . . . reg. 3.50

Estrogenic Hormone Oil for the delicate throat skin . . . . value 2.50

Silk-Tone Special Foundation with Estrogenic Hormones for beautytreating make-up . . . . . reg. 3.00

9.00 value, now 500 prices plus tax

SAVE 250 | SAVE 400

### Treatment

face look years younger . . . reg. 3.50

Estrogenic Hormone Oil for throat and under make-up . . . . value 2.50