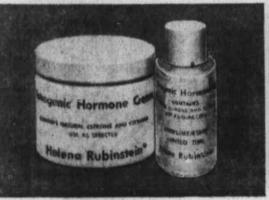

### Helena Rubinstein's Estrogenic Hormone Treatments

and Oil smooth away age signs, tension lines-help you look years younger! They help the under-skin to hold essential moisture, filling out the surface and smoothing wrinkles. And it costs so little to look younger-during this limited-time offer you save dollars! Try a complete night and day treatment for face and throat. Try the same treatment plus fabulous estrogenic make-up. Start now-see a gratifying difference in days.

#### Night and Day

Estrogenic Hormone Cream helps

A complete treatment for the price of the cream!

6.00 value, now 350

# for Younger Looking Skin

Helena Rubinstein's Estrogenic Hormone Cream

#### Night and Day Treatment and Make-up

Estrogenic Hormone Cream helps face look years younger . . . reg. 3.50

Estrogenic Hormone Oil for the delicate throat skin . . . . value 2.50

Silk-Tone Special Foundation with Estrogenic Hormones for beautytreating make-up . . . . . reg. 3.00

### Treatment

face look years younger . . . reg. 3.50

Estrogenic Hormone Oil for throat and under make-up . . . . value 2.50