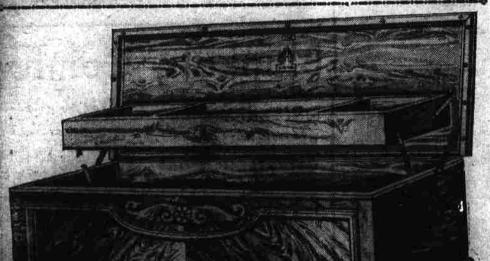

## Genuine Lane Cedar Chest \$29.75 With Automatic Tray

Ale this destation in the second state of the second state of the second s

48 INCH SIZE AUTOMATIC TRAY WALNUT EXTERIOR AUTOMATIC LOCK RUBBED FINISH GUARANTEED MOTH PROOF. Every Lane Chest is a real work of art and is constructed for a lifetime of useful service. A 5 year insurance policy against moth damage is included with every chest. \$15.00 to \$31.50