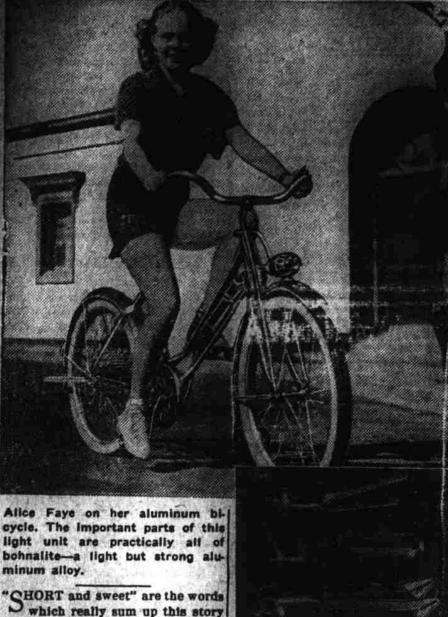

"SHORT and sweet" are the words which really sum up this story of Alice Faye, Hollywood favorite and her bleycle. Light is her mood, light also is the bicycle on which she rides for it is made mainly of bohnalite, the light but strong alu- reduction in weight takes the backminum alloy. This material is rap- ache out of wheeling and is residly being adopted wherever it is ponsible for adding even greater of advantage to save weight and impetus to the comeback of the

fort to put these rights first preci-

pitated the present momentous is-

Some of the light alloy parts in the new bicycle which eliminate deadweight and make it easy to pedal.

gain strength.

Alice Faye soon to be seen in the 20th Century-Fox production "On that aluminum bicycles will figure the Avenue" is riding a new Silver prominently in Santa Claus letters