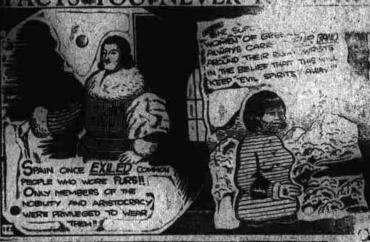

s Eather Lee Harris, of Charlotte has been visiting the Jerritt's for the past week.

Mrs. Mokoy Kannedy, Mr. and Mrs. J. L. Ryder and son are spending his week in Florida.

Misses Virginia Ritch Develop Charlotte has been visiting the Jerritt's for the past week.

Mrs. MoKoy Kennedy, Mr. and Mrs. J. L. Ryder and son are spending his week in Florida.

Misses Virginia Ritch, Dorothy Kennedy, Eather Lee Harris, and Sue Buil Kennedy spent last Sunday at Carolina Beach.

Billie Pickett has

# MAXWELL'S

THE MILLS OF THE GODS GRIND SLOW BUT BURE. THE MILLS OF MAXWELL GRIND SLOW BUT PURE.

Water ground meal is always better because the slow grinding process prevents scorched meal.

### Ask For Maxwell's Meal

Ground by "MAXWELL'S MILL"

H. D. Maxwell, Prop.

BEDATE

Coloniane 237-1 and 275-1





AND PRINCE DESIGNED THE TIE CENTURY,
TO FUNDER CHOCOLAITE WITH SOMERSED
ADDESS AND HOT, CHILL, PEPPERS III

LITTLE BUDDY



MISS HAPP IS FOREVER PICKING ON ME!!
I WONDER WHAT I DID WRONG NOW?





SASH DIXON









DETECTIVE RILEY







PONSIBILITY