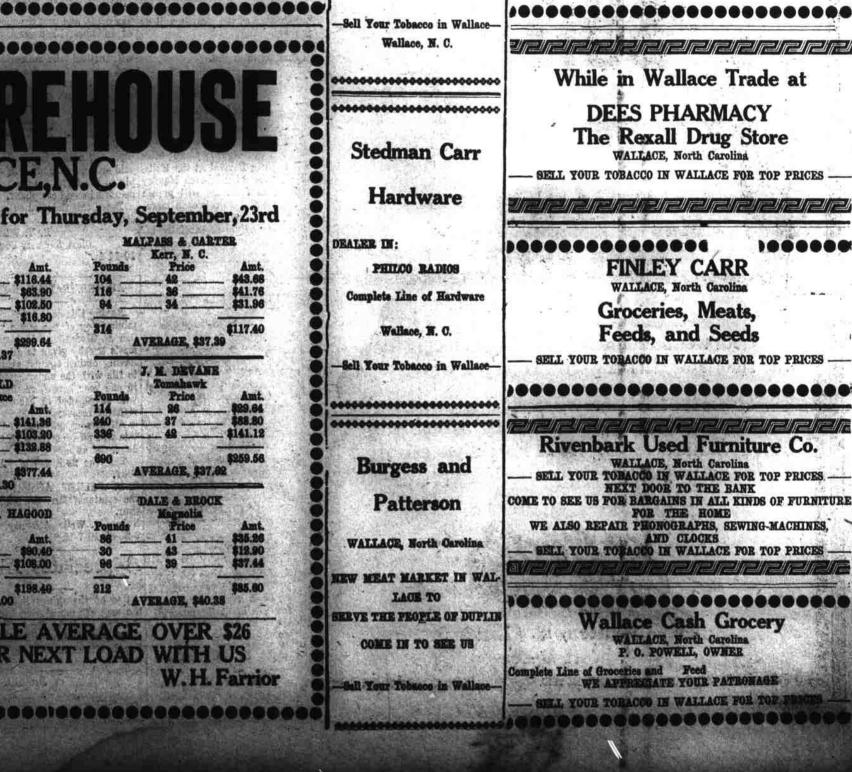

## Below are a few of our Averages for Thursday, September, 23rd

| J. J. BLANTON<br>Teacheys |                           |                               | D. B. SYXES<br>Wallace   |                          |                      |
|---------------------------|---------------------------|-------------------------------|--------------------------|--------------------------|----------------------|
| Pounds                    | Price                     | Amt.<br>\$39.56               | Pounds<br>284            | Price                    | Amt.<br>\$116.44     |
| 118                       | 40                        | \$89.56<br>\$47,90<br>\$42,90 | 149                      | 45                       | \$63.90<br>\$102.50  |
| 340                       |                           | \$129.66                      |                          |                          | \$16.80              |
|                           | VERAGE, \$38              |                               | 724                      | VERAGE, \$41.            | \$299.64<br>37       |
| Pounds                    | JOHN POWEL<br>Price       | L Amt.                        |                          | . L. SHEFTIEL            |                      |
| 104                       | 45                        | \$78.80                       | Pounds                   | R. F. D., Walls<br>Price | Amt                  |
|                           |                           | \$77.58                       | 879                      | 43                       | \$141,36<br>\$103.20 |
|                           | VERAOE, \$39.             | \$201:78<br>.10               | 808                      |                          | \$139.88             |
| Der                       | TE & DIVEN                |                               | 914                      | VERAGE, \$41.            | \$377.44<br>30       |
| Bounds                    | An                        | Amt.<br>\$104.80              | JAB. MO                  | BLEY & L. R.             | HAGOOI               |
|                           |                           | \$105.84                      | Founds                   | Chinguepin<br>Price      | Amt                  |
|                           | VERAGE, \$39              | \$200.64<br>85                | 226<br>270,              | 40                       | \$90.40              |
|                           | H. G. EDWAR<br>Benlavillo | a sector                      | 406                      | VERAGE, \$40.            | \$198.40<br>00       |
| Pounds<br>30              | Brien                     | \$10.20                       | DATE                     | TRE SA                   | 115 4                |
| 118                       | 4.5                       | \$40.50                       | CONTRACTOR OF CONTRACTOR | L YOU                    |                      |
| 1339                      |                           | \$93.24                       | HERE AND INCOME.         | anchard                  |                      |
|                           | PERAGE, \$40.             | 190                           |                          |                          | 1. H. H.             |