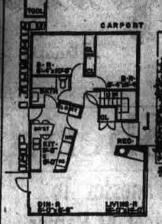

Serial Stock Matures in 84 Months and Pays 5 3-8 per cent Dividend.
Full Paid Stock Pays 3 per cent Dividend.

like small dwelling. It is Plan
No. 204 of Architect Walter T.
Anicks, 617 Forest, Ann Arbor,
Mich.
An oddly angled hallway wall
opens up the combined living
room-dining area, creating a
spaciousness rare in a house of
this size.

Because it is bound to attract
attention, this unconventional
wall would be an ideal place to
use hardwood weneer wall paneling that displays attractive nature
as wood grain figuring As of the house is if her four