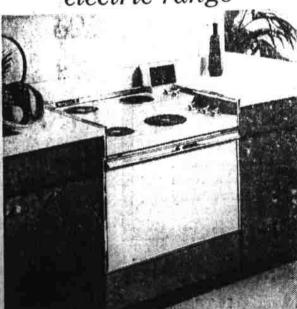

## Westinghouse Diplomat Electric Range

A budget-priced range with many features and all the quality found only in the most expensive models. King-size oven cooks complete company meals. Surface Unit Controls have five marked positions but may be "fine tuned" anywhere in between settings for an infinite selection of cooking heats. See this tremendous range value today. You can be sure . . , if it's

MODEL KEC30... NOW ONLY

WESTINGHOUSE Built-In Appliances We Are Authorized Distributors WESTINGHOUSE!"

Westinghouse Terrace-Top 30

electric range

unique design puts work surfaces at most convenient height

The smart styling of this new range provides a two-level work surface that makes cooking so much easier. Front makes cooking so much easier. Front units are 3 inches below standard counter height, where foods may be stirred, beaten or whipped in the most comfortable position. Rear units, slightly higher, are easy to reach, yet out of the way for foods that require less attention. Removable door and plug-out oven

heaters make clean-up easy, too. Available in two models, standard and automatic, in four decorator colors, See it demonstrated today.

\$199.95 BUDGET TERMS

Westinghouse Roll Out DISHWASHER

America's most exciting range! the Westinghouse