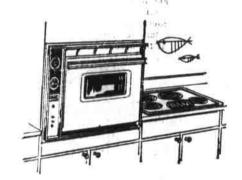

**EASY MONTHLY** 

**PAYMENTS** 

LOOK AT ALL THESE EXCITING FEATURES!

"Continental"

The "Continental" brings you all the glamor of built-in styling in an electric range that slides in to replace your present range.

The cooking surface rolls out like a drawer. Controls are side mounted for safety and convenience. With the exclusive "Roast Guard," meats cook while you're away and are kept hot and savory indefinitely. See this and the many other "Continental" features today.