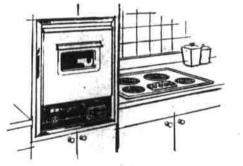

**EASY MONTHLY** 

**PAYMENTS** 

LOOK AT ALL THESE EXCITING FEATURES!

"Continental"

The "Continental" brings you all the glamor of built-in styling in an electric range that slides in to replace your present range.

The cooking surface rolls out like a drawer. Controls are side mounted for safety and convenience. With the exclusive "Roast Guard," meats cook while you're away and are kept hot and savory indefinitely. See this and the many other "Continental" features today.