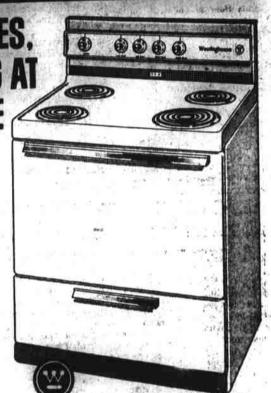

## Westinghouse Diplomat Electric Range

A budget-priced range with many features and all the quality found only in the most expensive models. King-size oven cooks complete company meals. Surface Unit Controls have five marked positions but may be "fine tuned" anywhere in between settings for an infinite selection of cooking heats. See this tremendous range value today. You can be sure . . , if it's

MODEL KEC30... NOW ONLY

WESTINGHOUSE Built-In Appliances We Are Authorized Distributors WESTINGHOUSE!"

Westinghouse Terrace-Top 30

electric range

unique design puts work surfaces at most convenient height

The smart styling of this new range provides a two-level work surface that makes cooking so much easier. Front makes cooking so much easier. Front units are 3 inches below standard counter height, where foods may be stirred, beaten or whipped in the most comfortable position. Rear units, slightly higher, are easy to reach, yet out of the way for foods that require less attention. Removable door and plug-out oven

heaters make clean-up easy, too. Available in two models, standard and automatic, in four decorator colors, See it demonstrated today.

\$199.95 BUDGET TERMS

Westinghouse Roll Out DISHWASHER

America's most exciting range! the Westinghouse