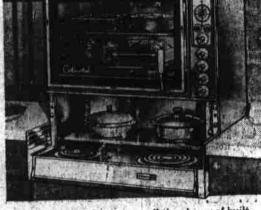

MODEL KEC30... NOW ONLY

WESTINGHOUSE Built-In Appliances We Are Authorized Distributors WESTINGHOUSE!"

Westinghouse Terrace-Top 30

electric range

unique design puts work surfaces at most convenient height

The smart styling of this new range provides a two-level work surface that makes cooking so much easier. Front makes cooking so much easier. Front units are 3 inches below standard counter height, where foods may be stirred, beaten or whipped in the most comfortable position. Rear units, slightly higher, are easy to reach, yet out of the way for foods that require less attention. Removable door and plug-out oven

heaters make clean-up easy, too. Available in two models, standard and automatic, in four decorator colors, See it demonstrated today.

\$199.95 BUDGET TERMS

Westinghouse Roll Out DISHWASHER

America's most exciting range! the Westinghouse