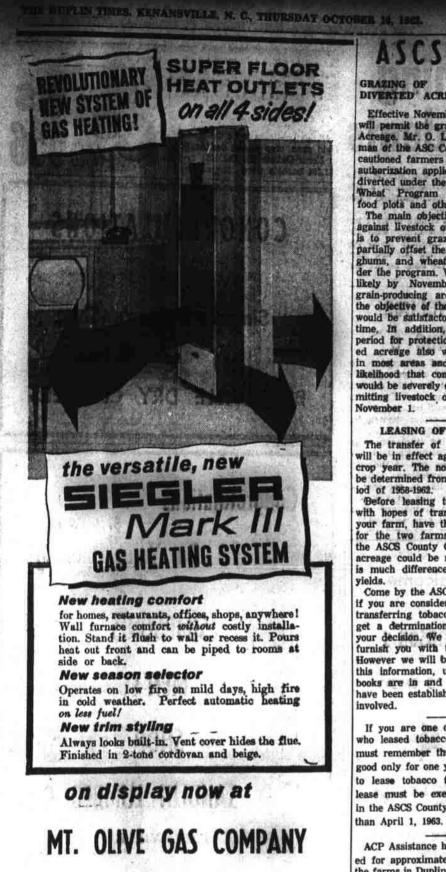

out Jod Fa-

rid hat

uid

les his

Je-ion. as sus his al-as ge-all the

ere

iey /8-

ou

tes

1-0-

63

**127 CENTER STREET** 

**Phone OL 8-2455** 

Mount Oliye, N. C.



Mrs. Jessie Bell Tillman and daughter Adell, Mrs. Earl Jones and Ray Lee Tillman of LaGran-ge visited Randolph Summerlin family Sunday of last week. Mrs. Helen Waller and Mrs. Inez Garner attended the Baptist association Wednesday at Mi. Gilead Church near Clinton authorization applies to all acreage diverted under the Feed Grain and Wheat Program except wildlife food plots and other special cases. The main objective of the ban against livestock on diverted acres is to prevent grazing that might partially offset the corn, grain sor-ghums, and wheat adjustment un-Gilead Church near Clinton. Mrs. Claud Powell and Sonya