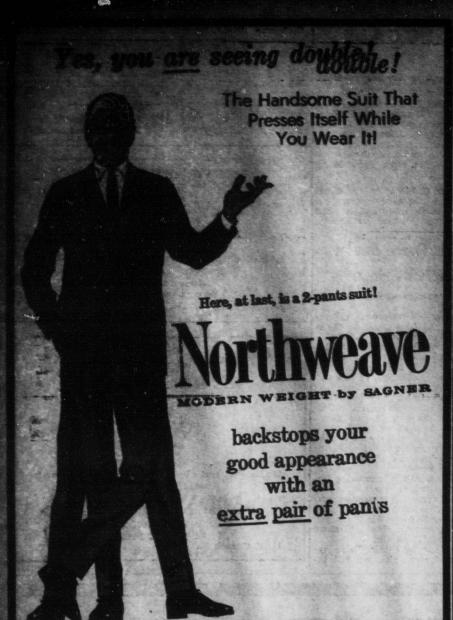

E LIFE OF YOUR NORTHWEAVE WITH AN EXTRA PAIR OF R EXTEA WEAR. KEEP UPKEEP DOWN, WITH THE SUIT THAT ELF WHILE YOU WEAR IT. EXCLUSIVE, WRINKLE-RESISTANT VALUE, COMFORT, AND GOOD LOOKS.

> **NORTHWEAVE SUIT** WITH 2 PAIRS PANTS