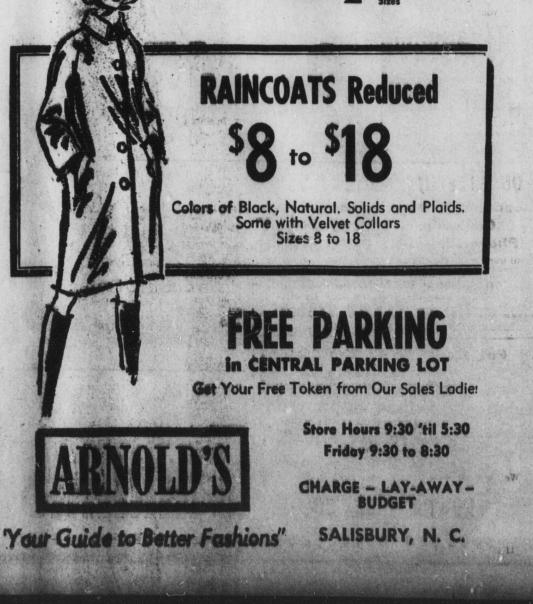

## for where the Action is!

**WOOL SUITS Reduced** Solids and Tweeds. Sizes 9 to 15 - 10 to 20. 11 16

WOOL SKIRTS Reduced Including "Century" - "Russ Togs" - "United Togs", Solids and Plaids. Sizes 8 to 20.

Including "Henry Lee" - Nelly Don" - "Jean Lang" etc., etc. Plus Tweeds, sleeveless wools. One and 2 pc. styles. Wools, double knit and crepes. Sizes 5 to 15 – 6 to 20 and Half sizes.

Salisbury's Finest CHESTERFIELDS Sizes 5 to 15 Colors of Blue, Charcoal, Green, Brown Plaids and Solids

WOOL SLACKS Reduced Solids and Plaids. Sizes 8 to 18.

**HELENCA SWEATERS Reduced** Sleeveless and Cardigans - Cranberry and Green.

SIX JACKETS Reduced By Queen Casuals. Were \$7 and \$8.

NOW