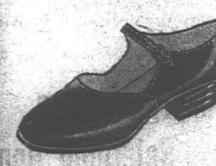

NOVELTY DRESS

SHOES

Ties, Straps and Sport Shoes. Sizes 31 to 9

**SMART** 

Oxfords

CHILDREN'S

SHOES

Good solid leather shoes in blacks and browns.