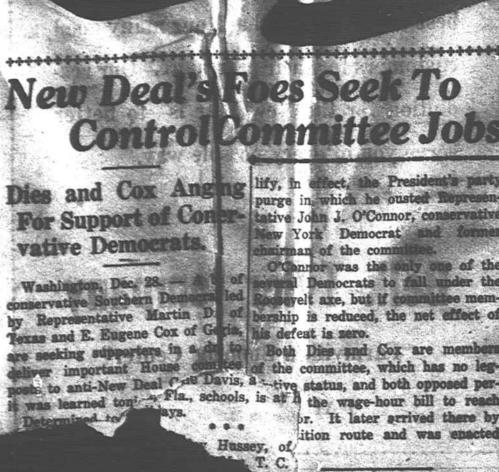

## New Deal's Fres Seek To Control Committee Jobs

tative John J. O'Connor, conservati York Democrat

O'Canror was the city ore of the count Democrats to fall under the countries mem-

Both Dies and Cox are members of the committee, which has no legbr. It later arrived there by