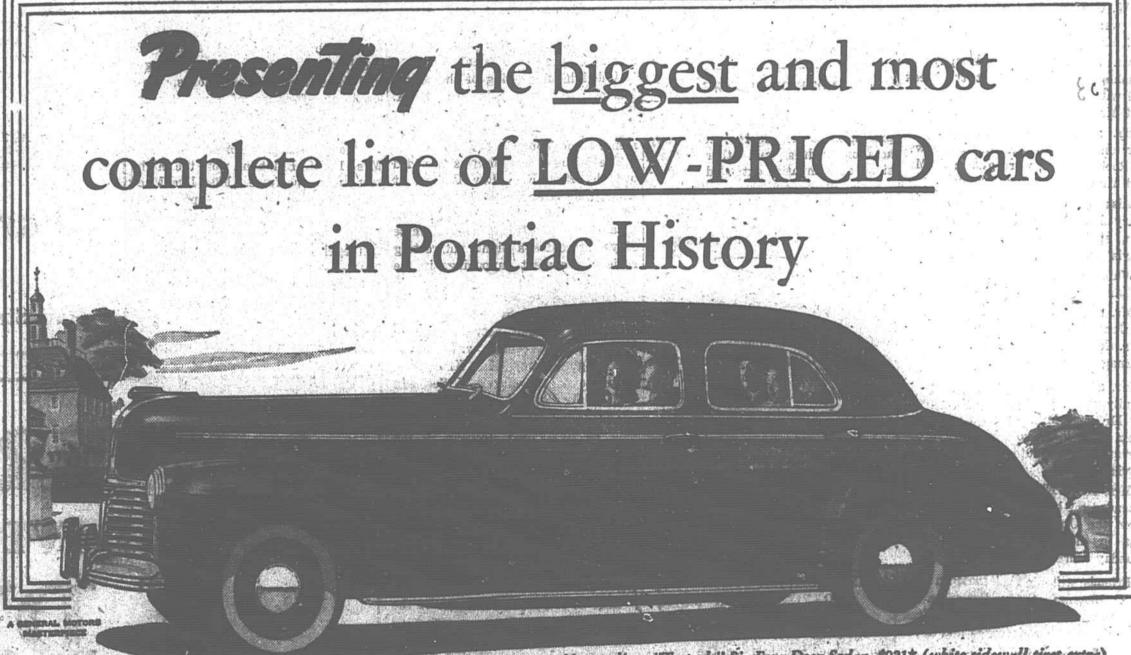

Metropolitan "Torpedo" Six Pour-Door Sedan, \$931\* (white sidewall tires extra)

Addition of New Metropolitan Torpedo Sedan increases De Luxe Series to 6 Models with prices as low as 4828\*

ONLY \$25 MORE FOR AN

WITH THE INTRODUCTION of its glamorous new Metropolitan "Torpedo" Sedan, Pontiac rounds out the most complete line of lowpriced cars in its entire history—six big, handsome De Luxe models with bodies by Eisher, every one synilable with either a six-cylinder

The new Metropolitan Sedan takes its place among the motor car style hits of all time. Patterned after a higher-priced and sensationally successful Pontiac model, it combines unusual rear-compartment spaciousness with the privacy possible only in 4-door, 4-window In addition to the new Metropalitan, Pontisc's De Lure series now

actudes the 4-door 6-window Sedan; the Sedan Coupe; the 2-door Sedan; the Business Coupe and the very smart Convertible Sedan Coup All six of these lowest-priced Pontiacs offer the sound, sime-tried angineering principles which have won Pontiac such an excellent reputation for ciding comfort, handling ease and long, trouble-free service. And all of them are exceptionally economical to own and drive. Plan to see the Metropolium Sedan—as well as the Pontac "Torpedose"—which are offered in a wide range of price. And