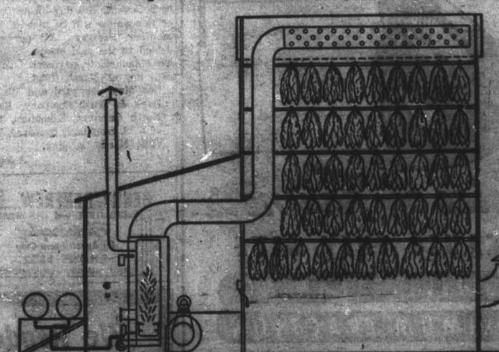

# 

ALL TOBACCO CURERS

Fire Hazard Removed From Curing Tobacco. All Fire Outside Barn With the New

• Temperature Thermostaticly Controlled •

Other Features:—Nothing in Barn but Pure Hot Air—More Uniform Yellow — Constant Temperature and Humidity. Uses only 130 degrees to dry; Uses only 150 degrees to kill. Therefore more weight. No Scalding, No Swelled Stems.

More Weight and Higher Price Per Lb. • SEE IT IN OPERATION AT

FARMVILLE, N. C. SUPPLY VERY LIMITED !