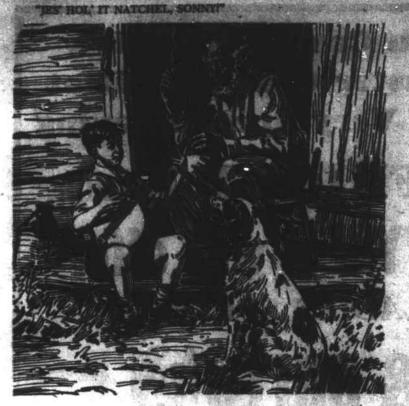

### "DISCOVERING" UNCLE NATCHEL

One day back in 1934, an artist, driving leisurely along a country road in the deep South, heard the sound of banjo music floating toward him through the trees. He left his car and followed the sad-sweet strains until he found a clearing in the forest where, on a little cabin-porch, sat an old darky, a red-headed boy of twelve, and a dog-in the middle of a music lesson! All unseen, the artist set up his easel and soon, upon the canvas, appeared the boy, all thumbs, his face screwed up in earnest effort, manfully struggling with the stringed instrument; the dog looking on in painful apprehension; the old man patiently urging: "Jes' hol' it natchel, Sonny-thataway, natchell"

This beautiful painting by Hy Hintermeister was featured on the 1935 Uncle Natchel calendar, and introduced to a million people the familiar figure of "Uncle Natchel", the kindly old man who has appeared ever since as the symbol of Natural Chilean Nitrate of Soda.

Uncle Natchel is really a rare and lovable character. Grown old in the employ of Sonny's family, he is known to everyone for miles around for his inexhaustible supply of stories about the wonders of Nature and his belief that the best way to do anything is the "Natchel" way. And that, of course, is how he got his name.