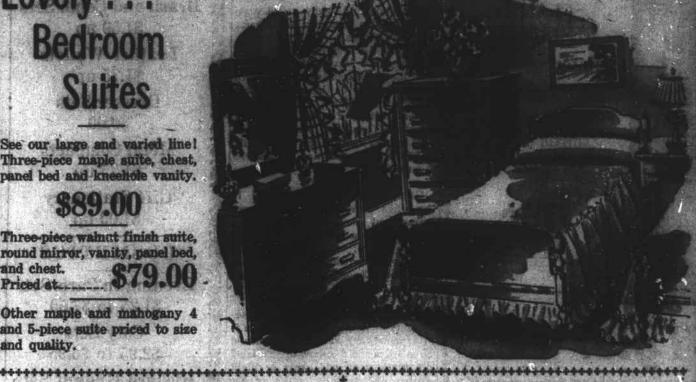

• END TABLES • A variety of styles and designs, in walnut, maple and mahogany finish. Very essential in the \$2.95 Bedroom

See our large and varied line! Three-piece maple suite, chest, panel bed and kneelide vanity.

Three-piece walnut finish suite, round mirror, vanity, panel bed, and chest. Priced at

Other maple and mahogany 4 and 5-piece suite priced to size and quality.

KNEEHOLE DESKS

farmville Furniture Co.

BREAKFAST SETS