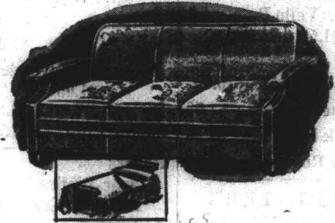

• LIVING ROOM SUITES •

Large comfortable 3-piece suites in tough well-wearing covers. In blue, wine, brown tapestry and velour covers. See ours now. covers. See ours now. \$109.00 Priced from

SOFA BEDS

\*\*\*\*\*\*\*\*\*\*\*\*\*\*\*\*\*\*\*\*\*\*\*\*\*