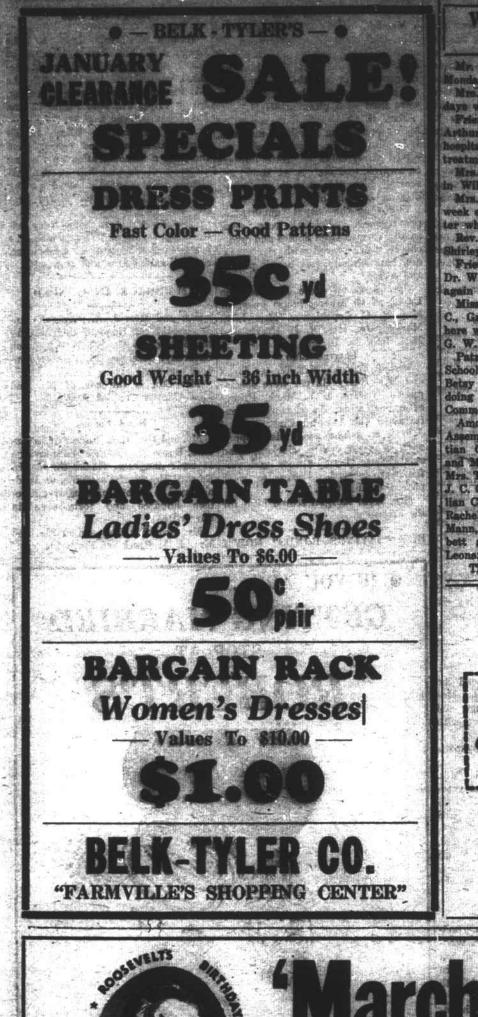

PACE FORR

WALKEONRURG 

Mr. and Min. Carl T. Hittor spont South of the Science of the Science of the Science of the Science of Science of the Science

<text><text><text><text><text><text><text><text><text><text><text><text>

QUESTION: What are three the best special varieties of fluesure tobacce for the Scotland County are due of North Carolina? form, ANSWER: 5. G. Mosa, applican disactor of the Collacco Station, Or flaor, ford, and Senior Agronomist for the other, U. S. Department of Agriculture

te Callege Amswers

upper parts, black and gray; under parts, white; crown and sides of head, except cheeks, black . . . Tail-squar roots, particles of wool and down, well combined. Lined with feathers, horse hair, fine rootlets and wool, it contains three or four white to pale pink eggs which