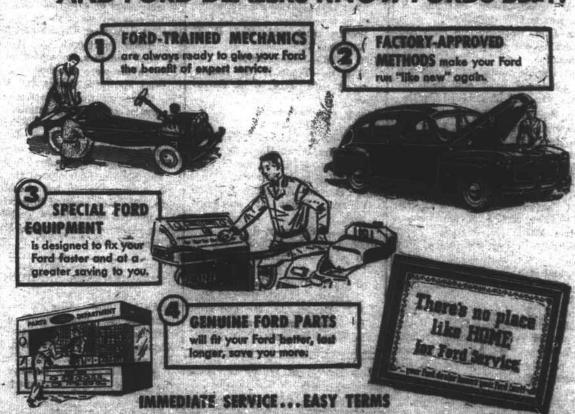

In 1945, Robeson county of naligned mule is making a the first place it held in the 1940

Next to Norfolk-Southern Dep

... WHEREVER YOU DRIVE THIS SUMMER! AND FORD DEALERS KNOW FORDS BEST!

AND to those of you who visited OUR STORE during Opening Week. To those of you who did not, we cordially invite you to visit us as soon as possible and see our new stock of clothes for the entire family -- from Baby to Grown Ups!