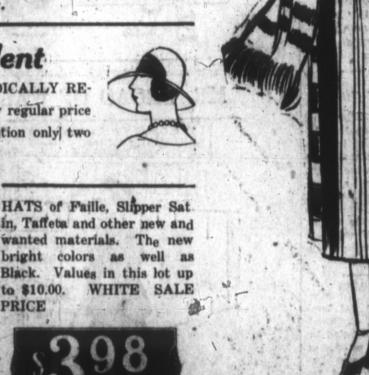

# A Sale of Millinery Without Peer or Precedent

Our entire stock of Millinery, including even the newest arrivals of the last few days, has been RADICALLY RE-DUCED FOR THE WHITE SALE. Every hat bears a special price mark, you will not be asked to pay regular price for anything. There will be hats as low as \$1.00 and none higher than \$7.98. We have space to mention only two Special Items. There will be many others equally as good or better. READ\_THINK\_BE HERE!

> HATS of Faille, Slipper Sat wanted materials. The new to \$10.00. WHITE SALE