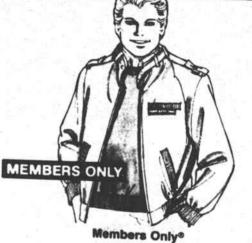

Members Only® jackets for girls'

Sizes 4-6x 2988

Sizes 7-14 3488 Reg. 39.99

Polyester and cotton chintz Violet, magenta and royal

jackets for men

navy, mist, black, wine, blue and camel. Sizes 36 to 46.

boys' chintz jackets by