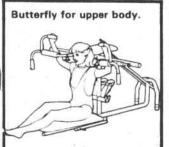

COMPACT FITNESS SYSTEM TO STRENGTHEN, TONE AND

**AYAWAY** WITH **10% DOWN** 

Octa-Gym

Bench press for arms and upper body.

CENTER Leg Butterfly...for legs,

hips and lower back.

Rowing for arms, waist and legs.