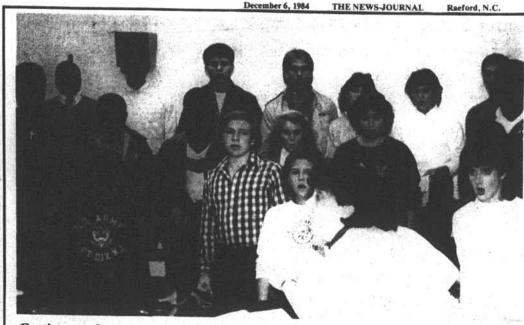

Getting ready

These members of the Hoke High School Chorus and Chorale are tuning up for the annual Christmas Concert to be held in the MacDonald Gym on

December 13 at 7:30 p.m. The theme for the concert is "Home For the Holidays." The public is invited to attend. Tickets are \$1.