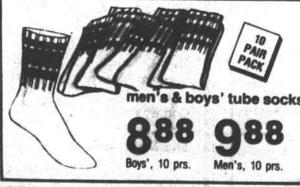

REGULAR 40.00

Both are 100% cotton denim with five pocket styling. Sizes 6 to 18.

> Men's Lee, Levi's, Wrangler Jeans

REG. 9.99

Two groups of shirts, including Donmoor® styles. Knit collar and two button placket. Donmoor® sizes 8 to 14, other style, sizes 8 to 16.