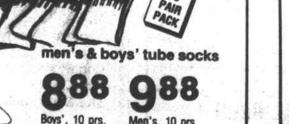

REGULAR 40.00

Both are 100% cotton denim with five pocket styling. Sizes 6 to 18.

> Men's Lee, Levi's, Wrangler Jeans

REG. 9.99

Two groups of shirts, including Donmoor® styles. Knit collar and two button placket. Donmoor® sizes 8 to 14, other style, sizes 8 to 16.