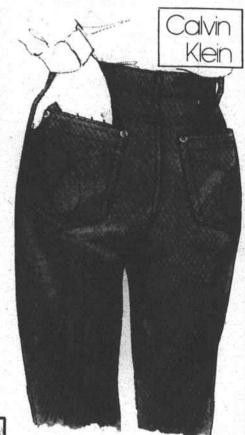

save! girls' Jordache® and pre-washed fashion jeans

88 **REGULAR 24.99** 

Jordache® jeans are all cotton denim. Fashion jeans, 100% cotton pre-washed. Crop length in sizes 7 to 14.

**SHOP 9-9** 

save over \$15! juniors' Jordache® and Calvin Klein® denim jeans

REGULAR 40.00

Both are 100% cotton denim with five pocket styling. Sizes 6 to 18.

> Men's Lee, Levi's, Wrangler Jeans

REG. 9.99

Two groups of shirts, including Donmoor® styles. Knit collar and two button placket. Donmoor® sizes 8 to 14, other style, sizes 8 to 16.