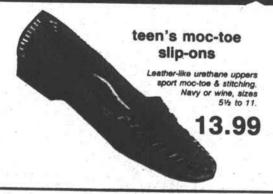

ladies' & children's smart school casuals

4 and 51/2 to 11.

LAY AWAY NOW FOR BACK TO SCHOOL

juniors' acrylic tops...sale priced

**OUR REGULAR 9.99** 

**BACK TO SCHOO** 

Variety of solid colors, S-M-L.