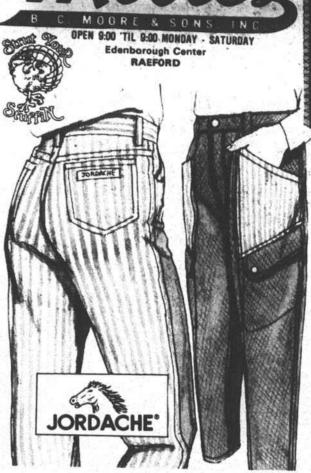

save! girls' Jordache® and pre-washed fashion jeans

88 **REGULAR 24.99** 

Jordache® jeans are all cotton denim. Fashion jeans, 100% cotton pre-washed. Crop length in sizes 7 to 14.

**SHOP 9-9** 

save over \$15! juniors' Jordache® and Calvin Klein® denim jeans

REGULAR 40.00

Both are 100% cotton denim with five pocket styling. Sizes 6 to 18.

> Men's Lee, Levi's, Wrangler Jeans

REG. 9.99

Two groups of shirts, including Donmoor® styles. Knit collar and two button placket. Donmoor® sizes 8 to 14, other style, sizes 8 to 16.