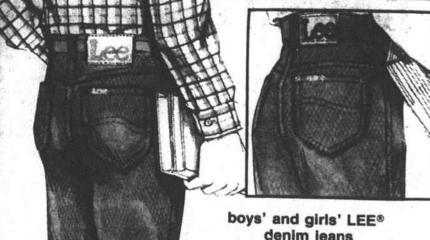

denim jeans

Boys' sizes 4-7 Boys' sizes 8-14 COMPARE AT COMPARE AT 16.99

REGULAR 19,99

Little boys' Lee's® are poly-cotton with double knees. Big boys' and girls' Lee's® are 100% cotton pre-washed denim. Regular and slim fit.