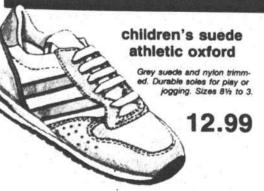

ladies' & children's smart school casuals

4 and 51/2 to 11.

LAY AWAY NOW FOR BACK TO SCHOOL

juniors' acrylic tops...sale priced

**OUR REGULAR 9.99** 

**BACK TO SCHOO** 

Variety of solid colors, S-M-L.