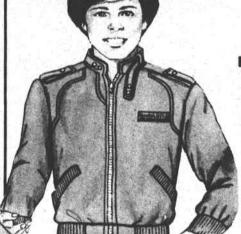

OPEN 9:00-9:00 MON.-SAT. Edenborough Center RAEFORD

men's chintz European-style jackets

REGULAR 16.95

Chintz jackets in a variety of solid colors. Sizes S-M-L-XL.

save! boys' European-style jackets

**REGULAR 12.99** 

Polyurethane with chintz trim. Zip-front, lightly lin-ed. Blue, black and medium blue. Sizes 8-18.

boys' poly-filled nylon vests are sale priced

**REGULAR 8.99** 

Nylon Taffeta with 8 oz. poly-fill nylon lining. Black, burgundy, royal, khaki and navy. Sizes 8 to 18.