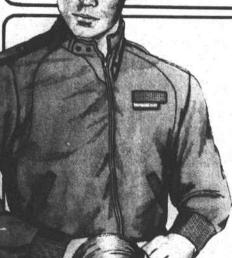

OPEN 9:00-9:00 MON.-SAT. Edenborough Center RAEFORD

men's chintz European-style jackets

REGULAR 16.95

Chintz jackets in a variety of solid colors. Sizes S-M-L-XL.

save! boys' European-style jackets

**REGULAR 12.99** 

Polyurethane with chintz trim. Zip-front, lightly lin-ed. Blue, black and medium blue. Sizes 8-18.

boys' poly-filled nylon vests are sale priced

**REGULAR 8.99** 

Nylon Taffeta with 8 oz. poly-fill nylon lining. Black, burgundy, royal, khaki and navy. Sizes 8 to 18.