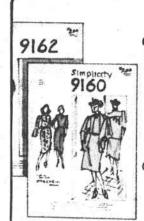

Full Cut Work Pants REG. 12.99

Shirts in sizes S-M-L-XL and 141/2-171/2. Full cut pants in sizes 29-46. Brown, navy or khaki.

entire stock! Simplicity®

OFF REG. PRICE FOR 10 DAYS ONLY! OCT. 16 — OCT. 26!