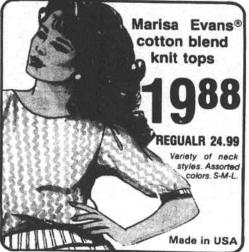

45 pc. china dinnerware set 11. 3788

Made in USA ladies' bulk knit

tops

REGULAR 17.00

Short sleeve and two necklines to choose from. Assorted colors. Sizes S-M-

save! ladies' 100% cotton flannel sleepwear

Nite Shirt Pajamas REG. 13.99 REG. 17.99