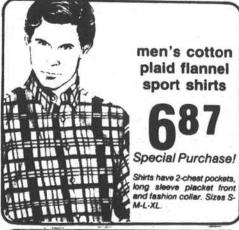

men's cotton plaid flannel sport shirts

Made in USA

polyestercotton blends

60" wide. Season Designer lengths.

SIXTY-SECOND

work clothes from Big Ben®

Short Sleeve Long Sleeve Work Shirt Work Shirt REG. 10.99 **REG. 11.99** 