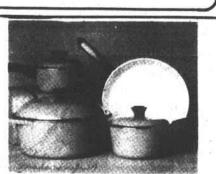

7 pc. Club Aluminum® cook set 10 5497

ď.

Springmaid® sheets and matching cases

Twin Sheet REG. 6.49

STANDARD SHEET, REG. 8.99 OUEEN SHEET, REG. 12.99 KING SHEET, REG. 14.99 STD. CASES KING CASES Flat and fitted styles. Blue, beige and yellow.