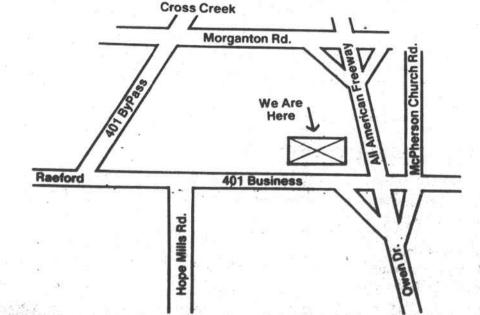

LOCATION:

401 BUSINESS RAEFORD RD., FAYETTEVILLE In Old Food World Building Across From Lowe's

STEVENS WAREHOUSE 4110 RAEFORD RD. FAYETTEVILLE, N.C.