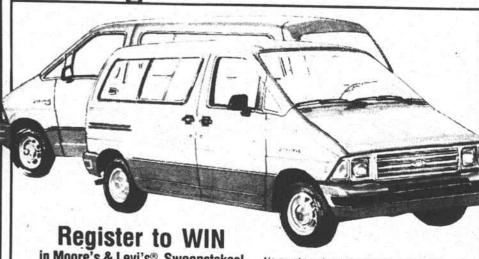

men's Arrow® Kent shirts

REGULAR 20.00

men's flannel shirts

select group!

boys' jackets

boys' McGregor flannel shirts

OVER 23 DOOR BUSTIN' **SPECIALS** 

in Moore's & Levi's® Sweepstakes!

**Aerostar XLT Wagons!** 

No purchase is required, but each winner must be at least 18 years of age. Register now through Dec. 24 at any Moore's store. Drawing will be held on Jan. 2, 1986 at Moore's headquarters in Cheraw, S.C. at 2:00 P.M. It is not necessary to be present at drawing to win. Employees of Moore's, Levi Strauss and Co., Ford Motor Co. and their immediate families are not eligible to win. The two winning persons will be responsible for sales tax, the cost of title, tags and insurance.