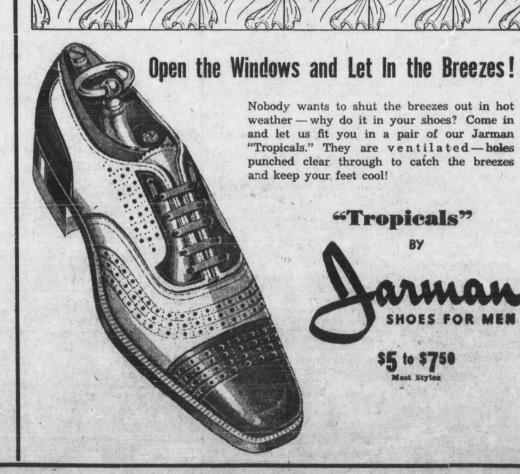

## The EASIEST Distance **Between Two Points**

1

a pair of Jarman Shoes. Come in and

MOST

STYLES

Iropical > \$5 To \$750 Most Style

OME IN AND SLIP YOUR FOOT IN THIS JARMAN "TROPICAL", THEN HOLD IT IN FRONT OF A FAN. YOU'LL FEEL THE BREEZES COMING RIGHT IN ON YOUR TOES!

AND WHEN YOU WALK IN THIS SHOE, THE ACTION OF YOUR FOOT DRAWS FRESH. COOLING AIR IN THROUGH THE VENTILA-TIONS. THAT IS WHY OUR JARMAN "TROPICALS" ARE THE COOLEST SHOES YOU CAN WEAR - AND SMART ,LOOKING. TOO. WE HAVE SEVERAL "TROPICAL" STYLES WE'D LIKE TO SHOW YOU.