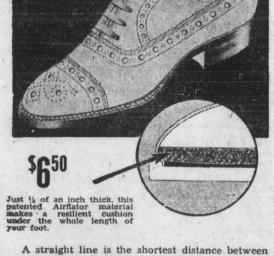

## The EASIEST Distance **Between Two Points**

1

a pair of Jarman Shoes. Come in and

MOST

STYLES

Iropical > \$5 To \$750 Most Style

OME IN AND SLIP YOUR FOOT IN THIS JARMAN "TROPICAL", THEN HOLD IT IN FRONT OF A FAN. YOU'LL FEEL THE BREEZES COMING RIGHT IN ON YOUR TOES!

two points - but you travel any distance the easiest way in a pair of our Jarman Airflators! Come in today and look over our smart new Airflator styles, and ask to see our Jarman Style Charts, as advertised in Esquire. They show you "which shoes to wear with what."