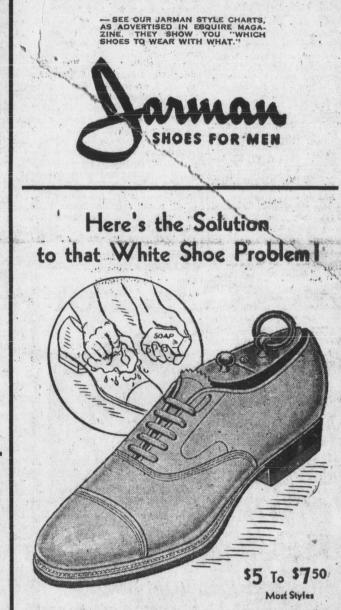

## The EASIEST Distance **Between Two Points**

1

a pair of Jarman Shoes. Come in and

MOST

STYLES

Iropical > \$5 To \$750 Most Style

OME IN AND SLIP YOUR FOOT IN THIS JARMAN "TROPICAL", THEN HOLD IT IN FRONT OF A FAN. YOU'LL FEEL THE BREEZES COMING RIGHT IN ON YOUR TOES!

two points - but you travel any distance the easiest way in a pair of our Jarman Airflators! Come in today and look over our smart new Airflator styles, and ask to see our Jarman Style Charts, as advertised in Esquire. They show you "which shoes to wear with what."