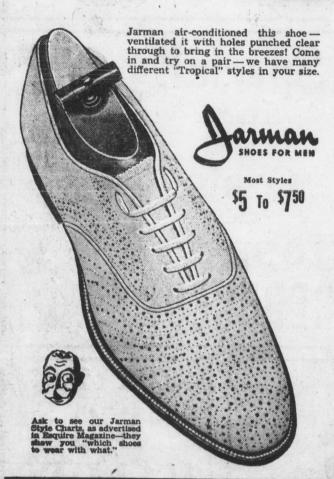

## Cooler Inside

SEE OUR JARMAN STYLE CHARTS, AS ADVERTISED IN ESQUIRE MAGAZINE. THEY SHOW YOU "WHICH SHOES TO WEAR WITH WHAT."

\$5 To \$750