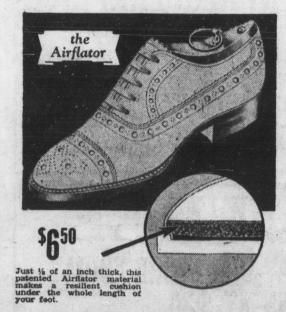

### The EASIEST Distance Between Two Points

A straight line is the shortest distance between two points - but you travel any distance the easiest way in a pair of our Jarman Airflators! Come in today and look over our smart new Airflator styles, and ask to see our Jarman Style Charts, as advertised in Esquire. They show you "which shoes to wear with what."