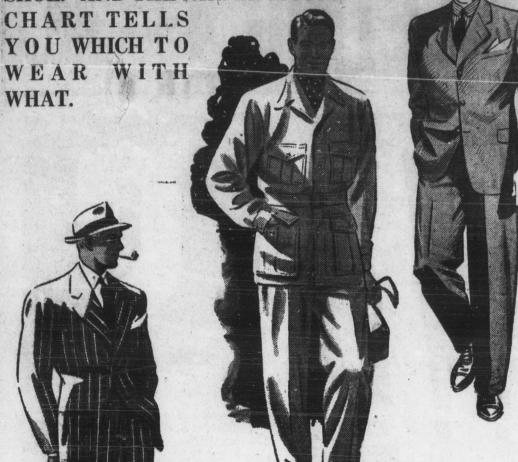

FOR BUSINESS, FOR DRESS, FOR SPORT, THERE'S A JARMAN SHOE. AND THE JARMAN STYLE

YOU WHICH TO WEAR WITH WHAT.

SEE OUR JARMAN STYLE CHARTS, AS ADVERTISED IN ESQUIRE MAGAZINE. THEY SHOW YOU "WHICH SHOES TO WEAR WITH WHAT."

\$5 To \$750