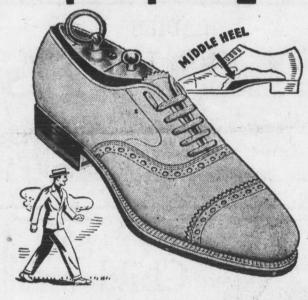

# TWO-PLANE

RY SOMETHING NEW IN YOUR NEXT PAIR OF SHOES -OUR SUGGESTION IS THE JARMAN "TWO-PLANE" SHOE, BUILT WITH A "MIDDLE HEEL" THAT ELIMINATES ARCH STRAIN.

THE "MIDDLE HEEL" GIVES YOUR FOOT MORE WALKING SURFACE, AND THUS LESS PRESSURE PER SQUARE INCH ON THE BOTTOM OF THE FOOT. COME IN TODAY FOR A DEMONSTRATION. THE TWO-PLANE IS \$7.50, MOST STYLES.