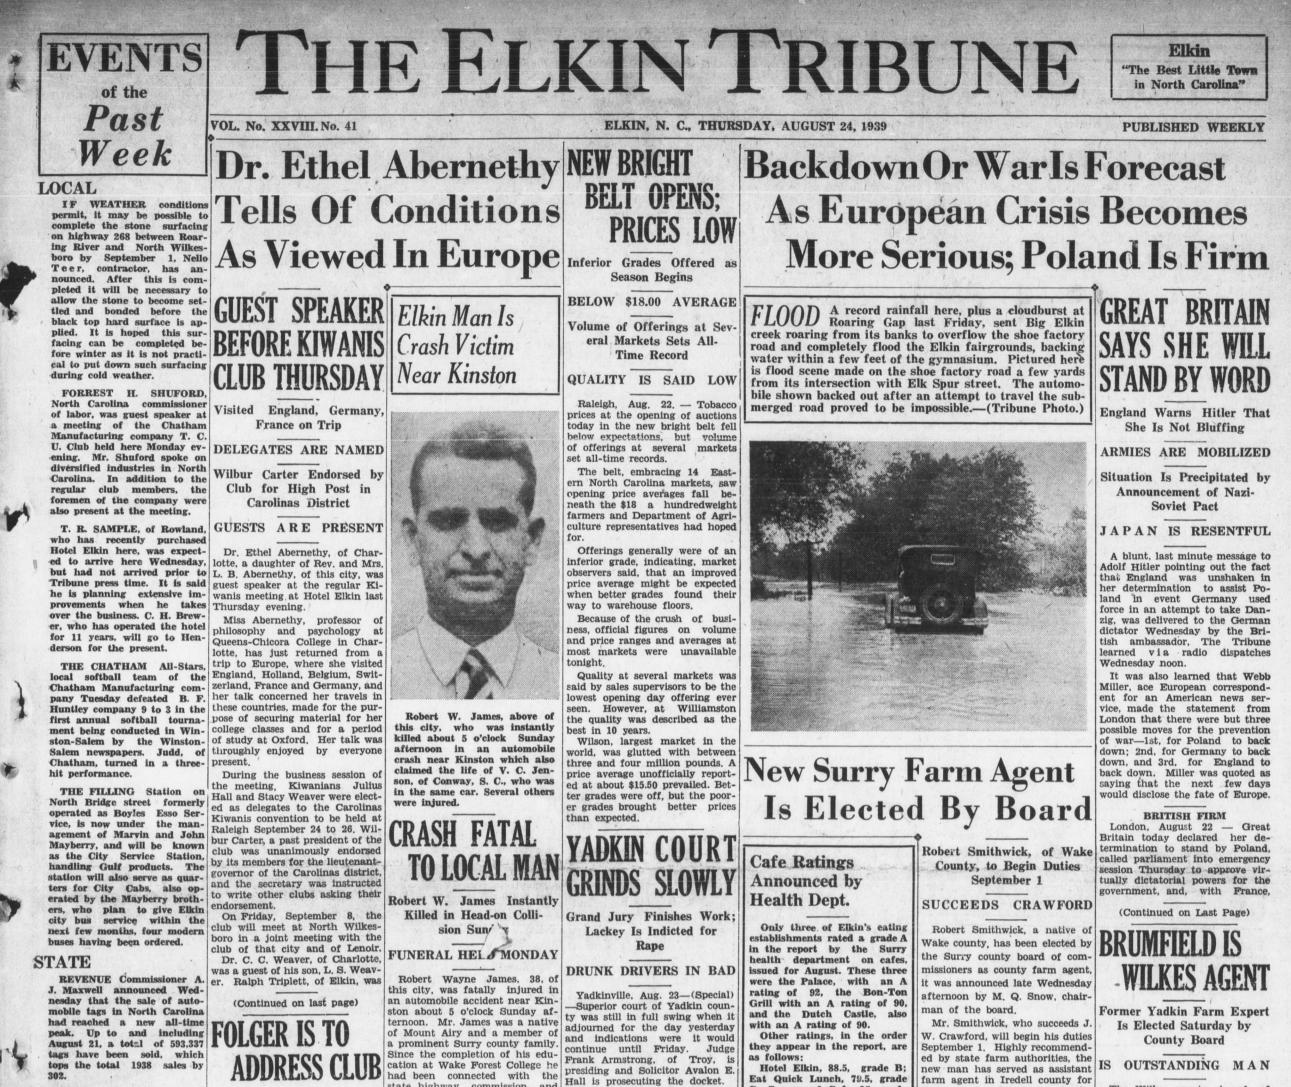

GOVERNOR HOEY an-nounced Tuesday that within Surry Young Democrats Will the next few days, probably today (Thursday), he would

Meet at Dobson on Tuesday, August 29th

state highway

was located at Rocky Mount as resident engineer at the time of his death, having gone there only wilson Wr. John N. Davis, or grand jury and John Swaim is grand jury officer. The grand jury fin-perform wilson a few weeks ago from Wilson.