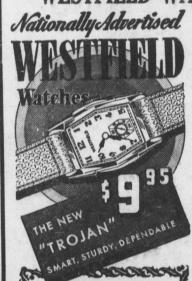

# WESTFIELD WATCHES LOOK TWICE THE PRICE!

SEE THEM!

Ladies' Westfield WATCH. With Two Diamonds \$24.50

Ladies' Westfield WATCH 17 Jewels - Solid Gold Case

\$29.75 Men's Westfield WATCH Assorted Styles

\$12.75 to \$19.75