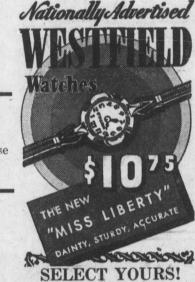

# WESTFIELD WATCHES LOOK TWICE THE PRICE!

SEE THEM!

Ladies' Westfield WATCH. With Two Diamonds \$24.50

Ladies' Westfield WATCH 17 Jewels - Solid Gold Case

\$29.75 Men's Westfield WATCH Assorted Styles

\$12.75 to \$19.75