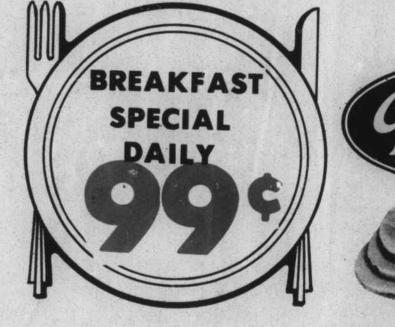

## OUR **BUFFET HOT LINE FEATURES:**

5 HOT MEATS AND 8 HOT VEGETABLES DAILY. ALL MEALS INCLUDE 1 MEAT, 2 VEGETABLES PLUS ROLL OR HUSHPUPPIES.

## DAILY SPECIALS FOR THIS WEEK ARE:

THURSDAY, JUNE 30 FRIDAY, JULY 1 SATURDAY, JULY 2 SUNDAY, JULY 3 MONDAY, JULY 4 TUESDAY, JULY 5 WEDNESDAY, JULY 6

SPAGHETTI BARBEQUE PORK **BEEF STEW** BAKED HAM CHICKEN & PASTRY MEAT LOAF FRIED CHICKEN