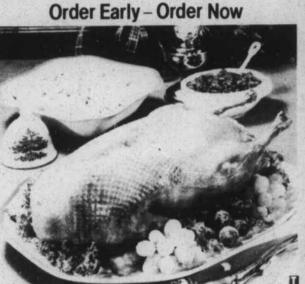

read about the succulent roast goose served by Mrs. Crachit in Dickens' Christmas Carol. This year, why not serve one? It is unexpected holiday excitement that will fill your family with Victorian Christmas glow

Today's best goose is well-bred, frozen and should have a USDA Grade A inspection seal on the package. Look for it. It means the bird is far meatier, far less fatty, and time and work saving since it is obligingly self-basting. Order yours at once to ensure you have it in plenty of time for the holidays.