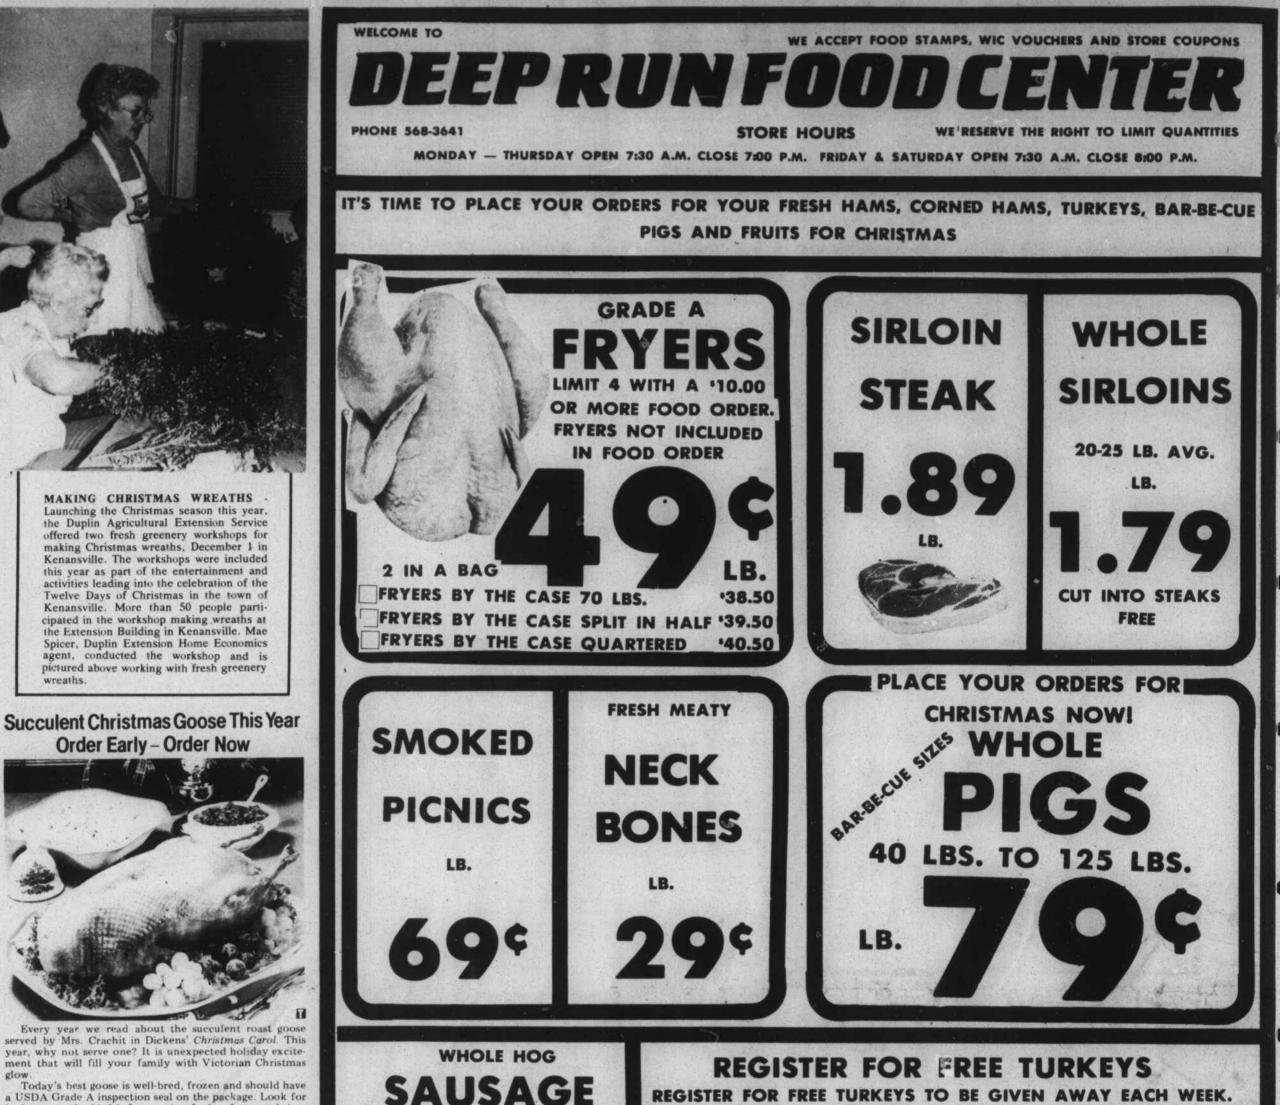

making Christmas wreaths, December 1 in Kenansville. The workshops were included this year as part of the entertainment and activities leading into the celebration of the Twelve Days of Christmas in the town of Kenansville. More than 50 people participated in the workshop making wreaths at the Extension Building in Kenansville. Mae Spicer, Duplin Extension Home Economics agent, conducted the workshop and is pictured above working with fresh greenery wreaths.