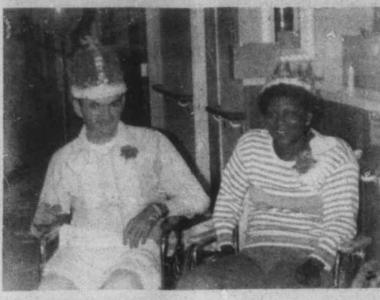

Residents Vicky Armstrong and B.F. Raynor were crowned King and Queen. Two other residents were also recognized for rolling and

rocking the longest that day. They are sisters, Mrs. Ruby Riggs (who rolled over 36 miles with one mile equalling 200 feet, and Miss Betty Sanders, who rocked over three

KING AND QUEEN

Shown left, B.F. Raynor, king, and, right, Miss Vicky Armstrong, queen.

The event also included a bake sale and a drawing on a homemade quilt donated by the ladies of the Beulaville Baptist Church. The winner of the quilt was Brinest

## **FRYERS**

SISTERS (left) Betty Sanders rocked three hours and (right) Mrs. Ruby Riggs

**ROCK & ROLLERS** 

rolled 36 miles (1 mile - 200 ft.

BY THE BOX