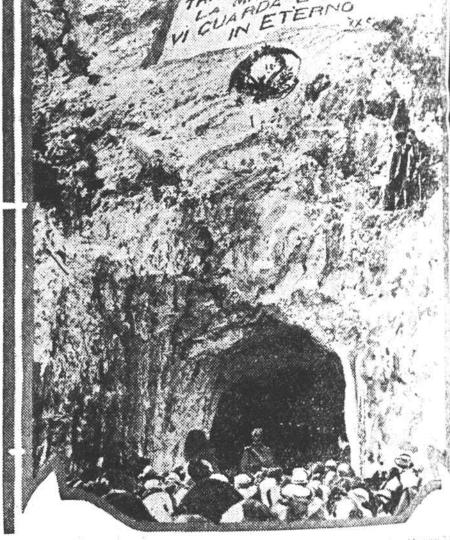

## Italians Honor Their Dead Sons

President Coolidge addressing the first and second-class postmasters, in session at Washington, from the steps of the south portico of the White House. Postmaster General Harry S. New is standing beside the President.

## BEST FLAPPER TYPE

Scene at the tomb where lie the bodies of the "Sons of the Abruzzi of Italy who died for the honor of their country. The Duke de Aesta b the entrance to the tomb rendering a tribute at the annual memorial set