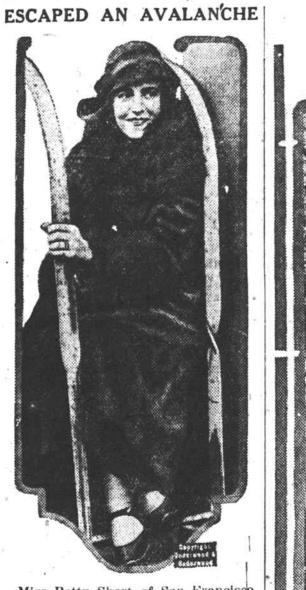

## SHE KILLED A PRIEST

Miss Betty Short of San Francisco, young American musician, who narrowly escaped death when buried under an avalanche on Mount Jungfrau which killed several other Americans. She is wearing the wig which replaces her hair, lost in the terrible accident.