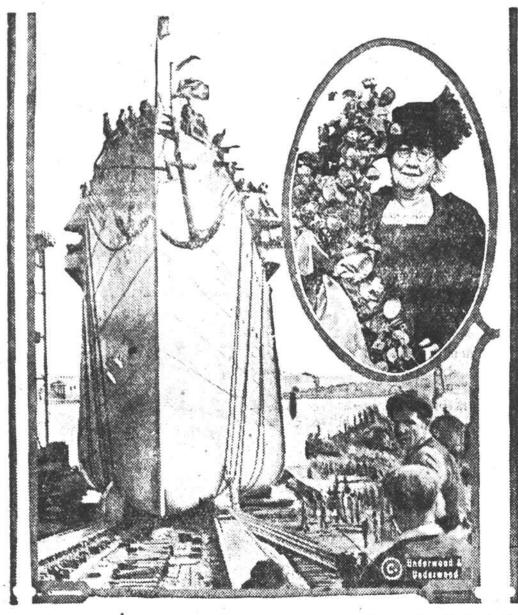

## Scout Cruiser Marblehead Is Launched MODEL FOR ADVERTISING

...... suding down the ways at the Cramp shipyard, Camden, N. J., is the newest addition to the U.S. navy, just after she had been christened Marblehead by Mrs. Hannah Martin Evans, mother of the first man from Marblehead, Mass., to meet death in the World war. The new vessel is 555 feet long, 55 feet beam at waterline, and is a combined scout cruiser, flotilla leader, mine layer and airplane carrier. The illustration also shows Mrs. Eyans.