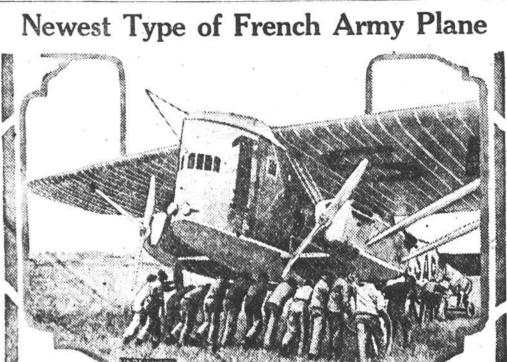

petroleum vapor lamps, which he would to just been adopted by England

"brighter British coast are Clara Bow, a brunette high school Mrs. Emma Strutynsky, wife of the bright as the old caradin lambs 5 100.48 girl, who has been selected from 50 bright as the old carafin lance on a clear night the range is init only by the earth's curvature. pastor of a Ukrainian church at Ramey, flapper types as the "perfect flapper." Pa., who went to Chicago and killed Here is an airplane of the new type adopted by the French army. Note She is athletic, keenly interested in Rev. Basil Stetsuk in a Greek church the unique fuselage and wings with closed cabin to protect the fighter, and as she was pretending to confess to all affairs of the day and a smart double propellers and engines. dresser. him.