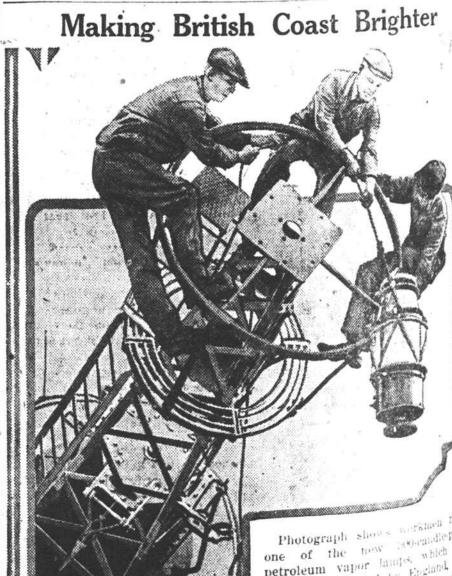

petroleum vapor lamps, which he would to just been adopted by England

"brighter British coast are Clara Bow, a brunette high school Mrs. Emma Strutynsky, wife of the bright as the old caradin lambs 5 100.48 girl, who has been selected from 50 bright as the old carafin lance on a clear night the range is init only by the earth's curvature. pastor of a Ukrainian church at Ramey, flapper types as the "perfect flapper." Pa., who went to Chicago and killed Here is an airplane of the new type adopted by the French army. Note She is athletic, keenly interested in Rev. Basil Stetsuk in a Greek church the unique fuselage and wings with closed cabin to protect the fighter, and as she was pretending to confess to all affairs of the day and a smart double propellers and engines. dresser. him.