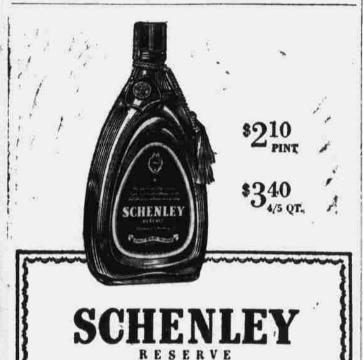

Blended Whiskey 86 Proof. The straight whiskies in this product are 5 years or more old.35% straight whiskey. 65% grain neutral spirits. 10% straight whiskey 5 years old. 21% straight whiskey 6 years old. 4% straight whiskey 7 years old. Schenley Distillers Corp., New York City