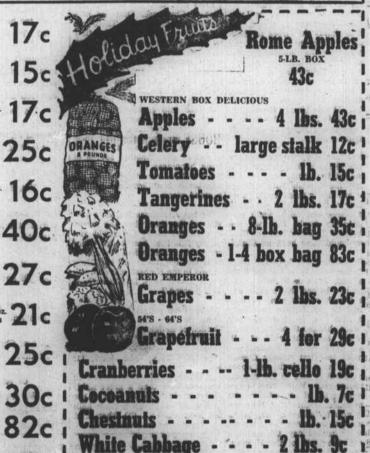

2 17-0z. 37c

10-Lbs Bulk \$1.59 | \$3.29 49c WASHINGTON STATE or VIRGINIA WINESAP

APPLES - - - - 5 lbs. 49c Full Box . . . \$3.95 WASHINGTON DOUBLE-RED DELICIOUS

APPLES - - - - 5 lbs. 55c Full Box . . . \$4.39 TANGERINES - - 5 lbs. 49c