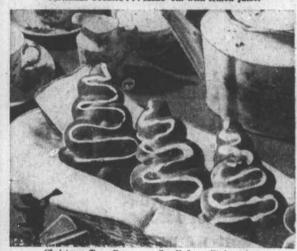

FRIDAY, DECEMBER 12, 1952

CARTERET COUNTY NEWS-TIMES, MOREHEAD CITY AND BEAUFORT, N. C.

PAGE FIVE-SECTION TWO

Christmas Tree Buns . .

sugar, 1 egg, ½ cup pure unsweet-ened canned lemon juice. (Use as is from can after shaking). the board. Put dough into greased bowl and brush top lightly with shortening. Cover with cloth, let bowl and brush top lightly with shortening. Cover with cloth, let shortening. Add flour, baking pown and 1 cup of sugar. Beat is egg. Add flour mixture alternately with lemon juice to creamed mixture Chill thoroughly. Roll out a smail amount of the dough at at time think on prepared pastry cloth or lightly floured board. Cup with Christmas tree cutters in desired shapes. Sprinkle sugar or cake decorettes. Bake in hot (400 F.) oven about 8 minutes. Christmas Tree Buns Ingredients: 2/3 cup milk, <sup>14</sup>/<sub>2</sub> tablespoons shortening (soft or melted), 2/3 cup water, 3 tablespoons shortening (soft or bake and fortil. Solution of the dough state and should be the solution of the dough state and the tree is formed. Attach a piece of dough to form trunk. Cover with a cloth and let rise in a warm place (free from dough state and the tree is formed. Attach a piece of dough to form trunk. Cover with a cloth and let rise in a warm place (free from draft) until doubled in bulk. Bake or outfil brown. Frost with confectioners' sugar frosting pressed through a pastry tube.
Confectioners' Sugar Frosting mission in the ½ cup sugar, salt and short

Small fry will love 'em. Christmas Tree Buns. . . . Small fry will love 'em. By Cecily Brownstone For your Christmas baking you'll want an all-purpose sugar cookie that may be cut in holiday shapes. Here's a brandnew recipe with a lemon flavor. It makes uss of canned lemon juice now widely available and ever so handy. If you want to try your hand at yeast-baking this holiday time, make some attractive Christmas Tree Buns. Small fry will love: them! Lemon Christmas Cookies Ingredients: 3 cups sifted flour, 3 teaspoons baking powder, ¼ tea-spoon salt, ½ cup shortening, 1 cup sugar, 1 egg, ½ cup pure unsweet -----