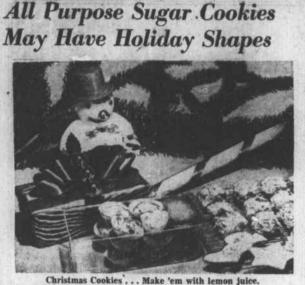

Small fry will love 'em. Christmas Tree Buns. . . . Small fry will love 'em. By Cecily Brownstone For your Christmas baking you'll want an all-purpose sugar cookie that may be cut in holiday shapes. Here's a brandnew recipe with a lemon flavor. It makes uss of canned lemon juice now widely available and ever so handy. If you want to try your hand at yeast-baking this holiday time, make some attractive Christmas Tree Buns. Small fry will love: them! Lemon Christmas Cookies Ingredients: 3 cups sifted flour, 3 teaspoons baking powder, ¼ tea-spoon salt, ½ cup shortening, 1 cup sugar, 1 egg, ½ cup pure unsweet -----