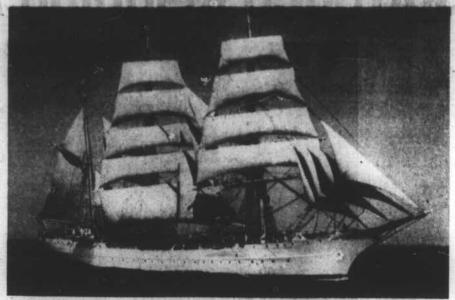

ing the past year a 20,000 attendance figure was chalked up at the

Coast Guard Cadets Train

This is the training bark Eagle aboard which Cadet O'Donnell is training with 325 other cadets.

Robert N. O'Donnell ... former resident here

Coast Guard Cadet Robert N. O'-Donnell, a graduate of Morehead City School, is at Havana, Cuba with the U.S. Coast Guard Cadet Practice Squadron on its annual be in charge of directing traffic at the Miss North Carolina Pa-

The son of Mr. and Mrs. R. N. O'Donnell, Cocoa, Fla., O'Donnell is a sophomore at the Coast Guard Academy, New London, Conn.

He has been at sea since June 11 when the squadron left New London. Other Caribbean ports which the squadron visited were San Juan, Puerto Rico and Coco Solo, Canal Zone.