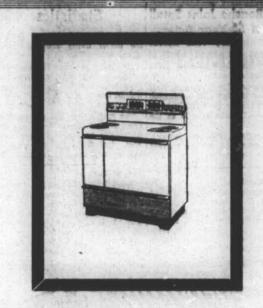

## FRIGIDAIRE

1958 Models at 1948 Prices

Quality not determined by price. Best materials go into ranges regardless of price.

This Model \$229.95

- e Easy Clean Automatic Control Panel with use instructions, glare free cooking top lamp, Oven Signal Light.
- Automatic Cook-Master Timer that controls oven and Automatic Appliance Outlet.
- Electric 60-minute Time Signal with continuous buzzer. Built-in clock with sweep-second hand.
  Automatic Appliance Outlet.

This Model \$259.95

- Even-Heat Oven with High-Speed Radiantube Broiler, Aluminum Broiling and Roasting Pan.
- Full-width Thrifty-Thirty Oven on RD-38-58.
- Full-width Storage Drawer, re-movable for under-range clean-ing.
- o Porcelain Enamel, inside and