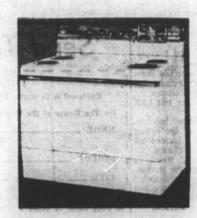

#### **ADMIRAL**

Admiral Imperial 4082 — Finest of all 40" ranges. Slimline, "Built-In" look, precise Flex-o-Heat Controls. Automatic meat thermometer. Automatic timer clock with electric minute timer. Divided recessed top. Automatic temperature control. Giant center griddle. Two automatic ovens. Removable oven doors. Two-speed infra-red broiler, rotary roaster and rollers (optional). Choice of 4 colors. 47%" H, 39%" W, 26 9/16" D, Model 4087 — Single Oven, 4 surface units, 2 storage drawers.

Admiral Deluxe - "Built-in" look and slimline styling in a amart 30" range with a modest price tag. Four 7-heat (not just) surface heat controls. Single dial oven control with automatic pre-heat. Divided recessed top. Superspeed microtube surface units. Removable oven door. Largest oven in a 30" range has true balanced heat, cooks 6 big pies or a 36-lb. turkey. Rollers (optional). 47" H, 29%" W, 26 9/16" D.