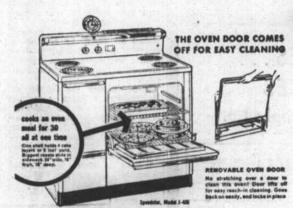

#### **ADMIRAL**

Admiral Imperial 4082 — Finest of all 40" ranges. Slimline, "Built-In" look, precise Flex-o-Heat Controls. Automatic meat thermometer. Automatic timer clock with electric minute timer. Divided recessed top. Automatic temperature control. Giant center griddle. Two automatic ovens. Removable oven doors. Two-speed infra-red broiler, rotary roaster and rollers (optional). Choice of 4 colors. 47%" H, 39%" W, 26 9/16" D, Model 4087 — Single Oven, 4 surface units, 2 storage drawers.