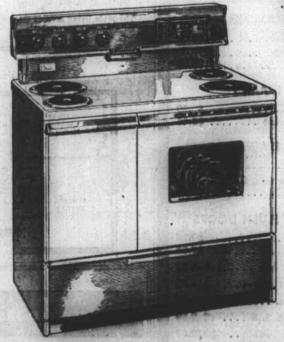

## FRIGIDAIRE

1958 Models at 1948 Prices

Quality not determined by price. Best materials go into ranges regardless of price.

This Model \$229.95

- e Easy Clean Automatic Control Panel with use instructions, glare free cooking top lamp, Oven Signal Light.
- Automatic Cook-Master Timer that controls oven and Automatic Appliance Outlet.
- Electric 60-minute Time Signal with continuous buzzer. Built-in clock with sweep-second hand.
  Automatic Appliance Outlet.

This Model \$259.95

- Even-Heat Oven with High-Speed Radiantube Broiler, Aluminum Broiling and Roasting Pan.
- Full-width Thrifty-Thirty Oven on RD-38-58.
- Full-width Storage Drawer, re-movable for under-range clean-ing.
- o Porcelain Enamel, inside and