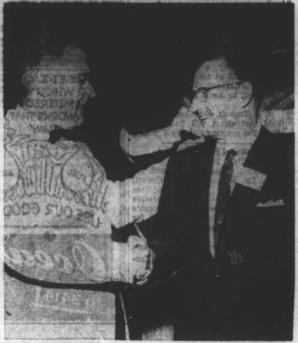

Arthur W. Brown, Raleigh, left, retiring president of the Eastern North Carolina Conference of the National Association of Bank Auditors and Comptrollers, congratulates president-elect W. T. Emmart of Smithfield. The bankers elected officers at their annual convention at the Morehead Biltmore Hotel Saturday night. J. R. Sanders, Morehead City, was in charge of arrangements.