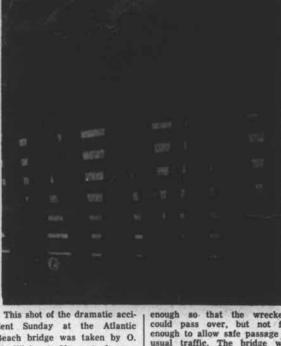

Salter. Mr. and Mrs. Harry Harding and children of Roanoke Rapids were recent guests of Mr. and Mrs. Lanza has patented a bite-proof

dent Sunday at the Atlantic Beach bridge was taken by O. W. Wininger, Newport, from a boat. Because the bridge couldn't boat. Because the bridge couldn't be closed completely, and the accident was on the south side, people have been wondering how the Morehead City wreckers got on the south side of the bridge. The bridge could be closed far