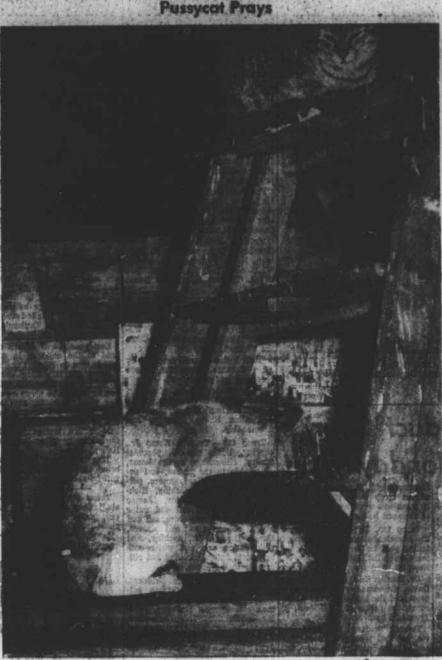

While one puss watches from above on the stepladder, another says its prayers. At least, that is the in