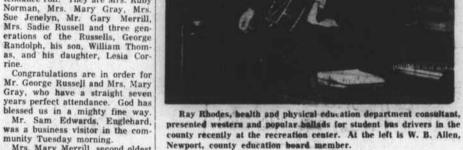

York City.

**Bus Driver Entertainers** 

State music consultant, Miss Bobbie Pritchard, leads students in

group singing following a luncheon in honor of the county student bus drivers recently at the recreation center. She is playing an auto-harp. In the background are H. L. Joslyn, county school superin-

tendent, and John C. Noe, state advisor in safety education

3 4 5 6 7 8 9 10 11 12 13 14 15 16 17 18 19 20 21 22 23 24 25 26 27 28 29 30 31 - - - - -TODAY Noon-Civitan Club, Mrs. Russell Willis's Restaurant, Morcheod City 7:30 p.m.-Duplicate bridge, In-let Inn, Beaufort SATURDAY 8 p.m.-VFW dinner, post build-Beaufort

Mrs. Mary Merrill, second oldest member of the Christian Church, is seriously ill at the home of her daughter, Mrs. Era Taylor, Beau-Newport, county education board member. Granddad Attends College at Night